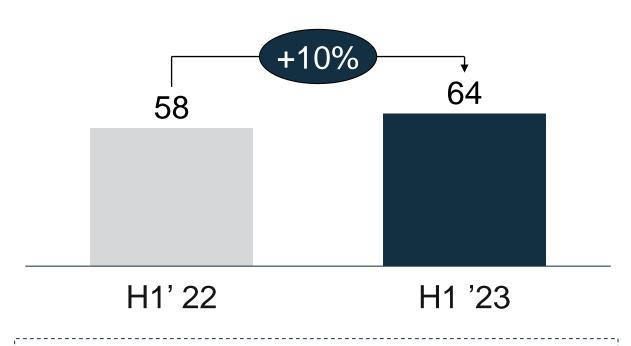

FIFA World Cup
250+ Luxury Vehicles

Saudi Cup 300+ SUV & Luxury Vehicles

Red Sea Film Festival
80+ Luxury Vehicles

Formula 1 Jeddah

110+ Luxury Vehicles