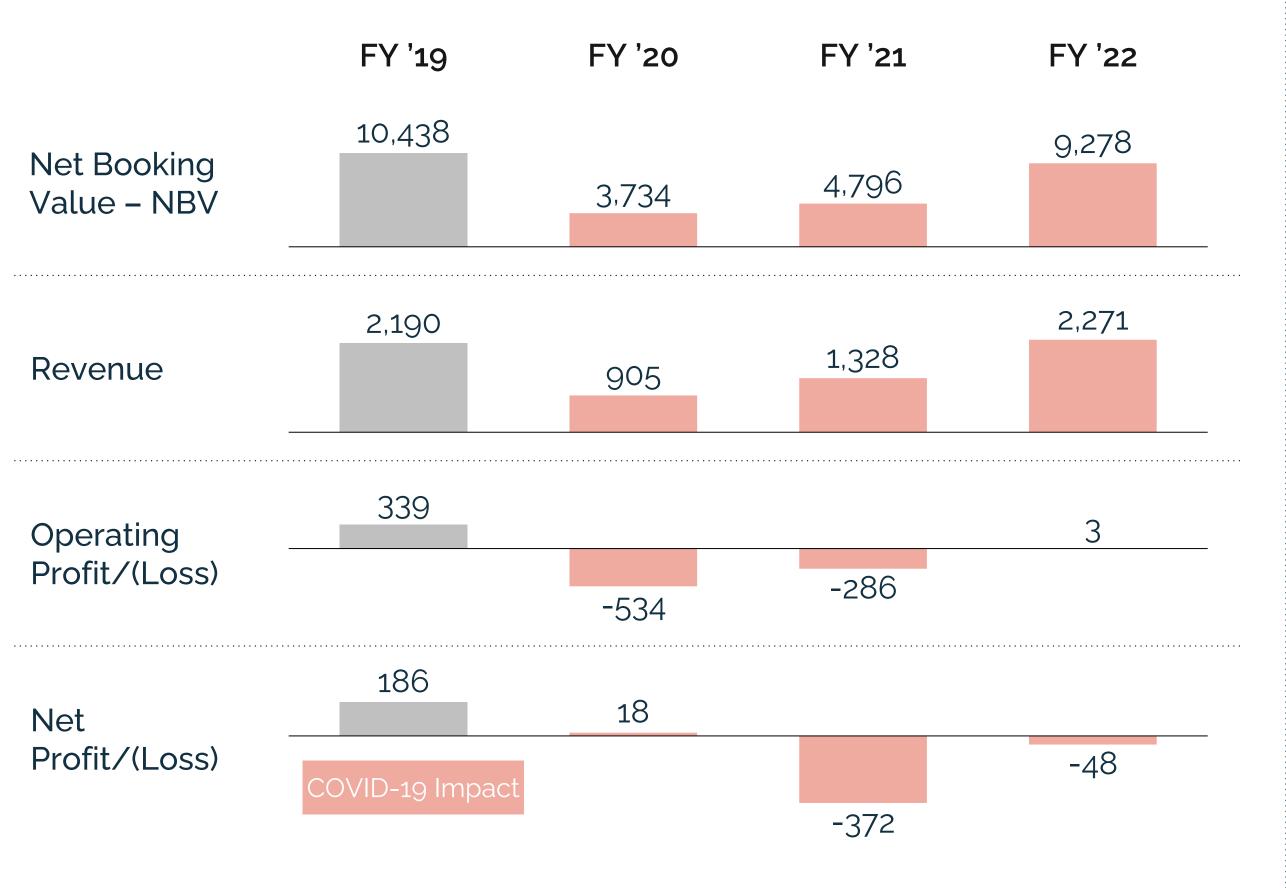

# Seera Group has emerged stronger post the global pandemic and is set for superior growth and returns in 2023 relative to pre-COVID

## Group-wide Income Statement (SAR Mn)

YTD 2023 financial performance is on a strong growth trajectory.

FY 2023 results are set to surpass previous periods.

Notes on Net Profit/ (loss) exceptional items:

- For FY 2020: posted a normalized net loss of SAR 599 million excluding gain on Careem divestment of SAR 1.6 billion and impairments driven by covid-19 impact amounting to SAR 956 million.
- For FY 2021: posted a normalized net loss of SAR 404 million excluding holdbacks from Careem of SAR 68.5 million and zakat provision for historical periods amounting to SAR 36 million.
- For FY 2022: posted a normalized net loss of SAR 128 million excluding holdbacks from Careem of SAR 48.5 million, gain on disposal of assets amounting to SAR 28 million and reversal of old accruals of SAR 4 million.
- For H1 2023: posted a normalized net profit of SAR 97 million excluding income from Careem Holdback of SAR 14.9 million and reversal of impairment loss of SAR 12 million.