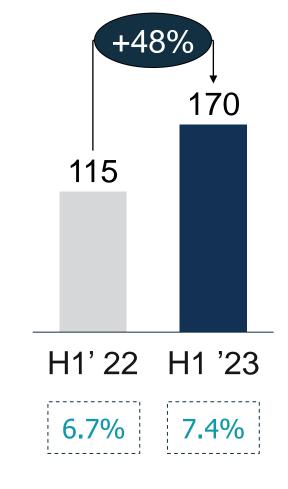

# Maintained a growing client base with majority of revenue contribution from corporate sector

Lease Revenue by Client Type (SAR Mn)

## **Customer Retention Rate (%)**

% of incremental and renewed vehicles from existing corporate customers compared to total number of expiring corporate leasing vehicles

As of H1 2023 vs. 95% in H1 2022

#### **Government Bid Win Rate (%)**

89%

% of vehicles awarded to Lumi of the total no. of vehicles included in announced government tenders

As of H1 2023 vs. 16% in H1 2022