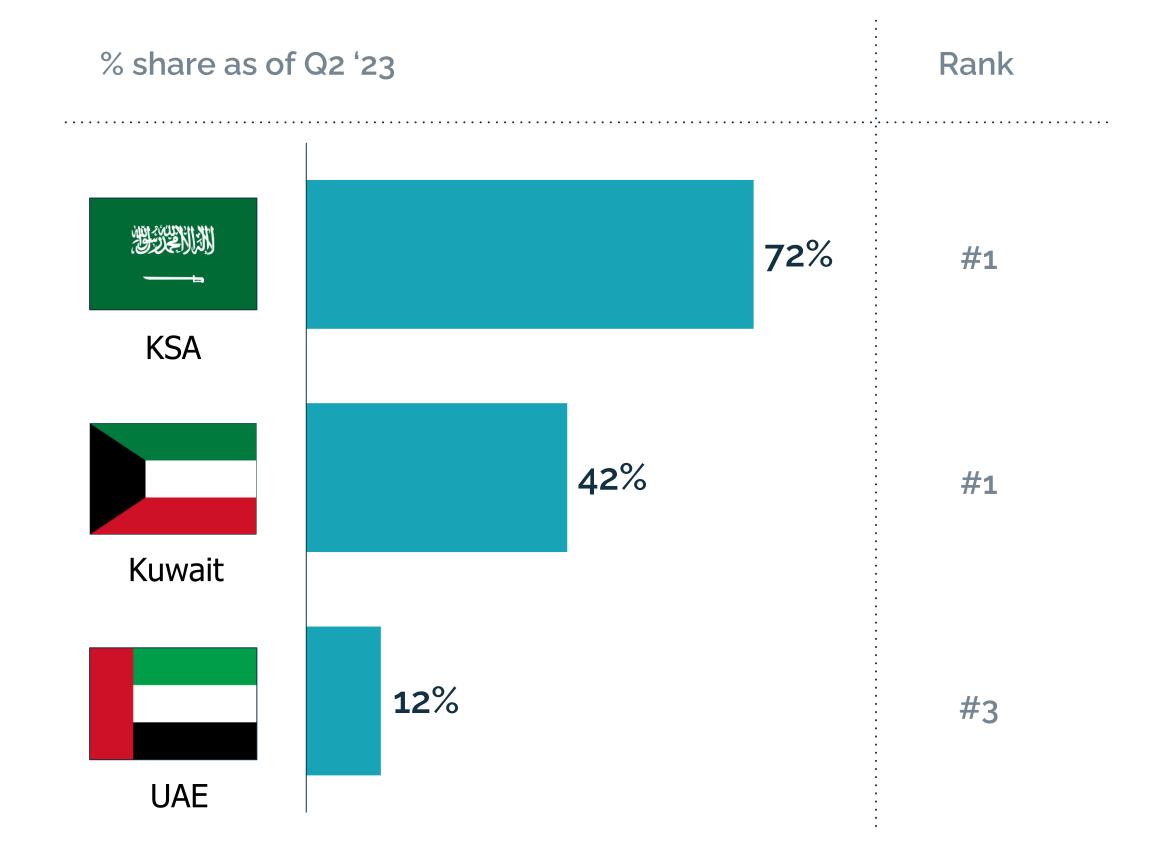

# Consumer Travel operates across the region and has dominated the OTA flight segment in key GCC markets

## Online Travel Agent (OTA) Flight Market Share (%)

# Deeply rooted foothold in Saudi domestic and regional travel & hotel stays, and contributing significantly to global outbound traffic

Note on Flight Segments: Domestic – origin & destination country is Saudi Arabia; Regional (GCC) – origin & destination Country in Saudi Arabia, United Arab Emirates, Qatar, Oman, Bahrain and Kuwait excluding Saudi Domestic; Rest of the World – All others excluding Saudi Domestic and GCC