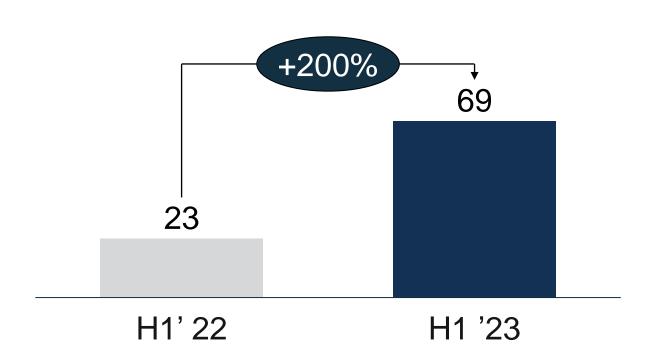

### No. of Pilgrims (#)

Having successfully piloted B2C Hajj with 400 pilgrims in 2023 at a 10-12% GP margin, Mawasim will aim to scale up to an initial pipeline of 5,000 pilgrims in 2024 that would translate into potential GBV of SAR 100Mn