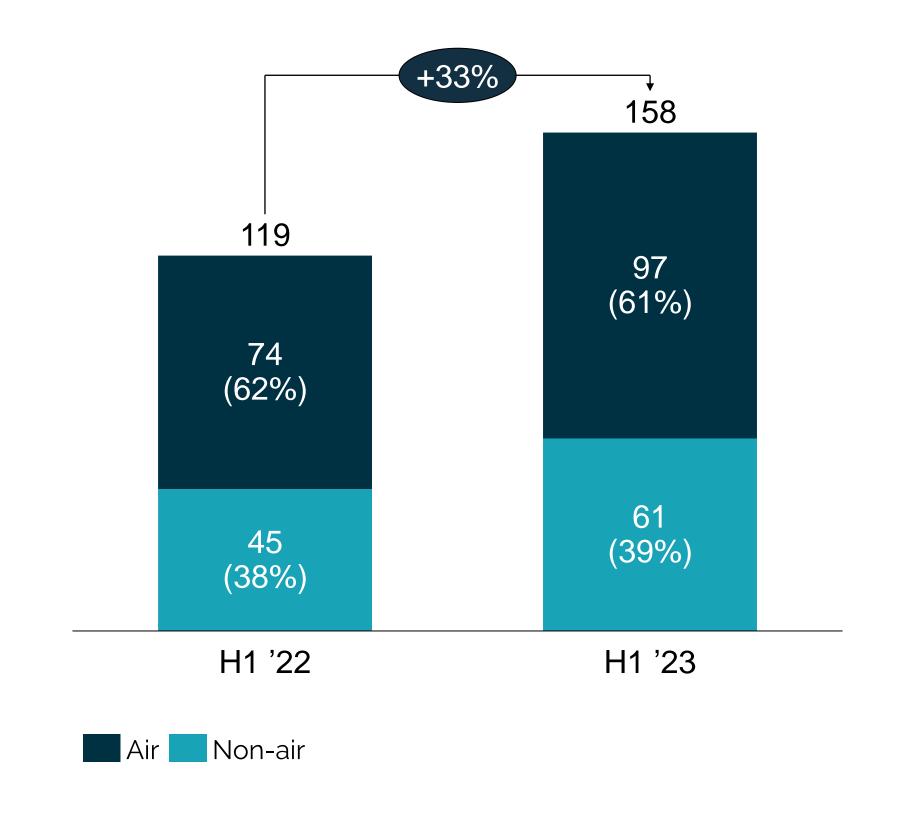

onboarded to travel management portal

As of Q2 2023



### **Bookings via Self-service Portal (%)**

% of flight or hotel bookings through online portal

As of Q2 2023

Revenue as % of NBV



# Business Travel is mainly driven by government air travel and a growing corporate segment with a sizable non-air contribution

## NBV by Government (Saudia) vs. Credit Clients (SAR Mn)



- Government flight sales on Saudia Airlines are invoiced to Saudia for the state-owned airline to make commission payments to Almosafer Business directly
- Each government entity settles accounts for net costs of flight bookings on Saudia Airlines independently
- Credit sales are mainly from private sector companies and non-air bookings of government entities

# NBV of Credit Clients by Air vs. Non-air (SAR Mn)





# A growing business catering to inbound tourism experiences and travel logistics for key regional events

### Net Booking Value - NBV (SAR Mn)



# Revenue (SAR Mn)



Note: Revenue assessed is a combination of agent (online distribution sales) and principal (mostly package-based bookings) recognition.

### **Discover Saudi Solutions**



#### Inbound Travel

Enabling tour operators & agents to access high-quality, rich and local experiences in Saudi Arabia



#### MICE

Providing services & travel logistics for events & projects of all scales and experiences beyond events



### Tour Operating

Extensive network of local tour operators & hospitality partners, and highly trained tour guides

# **Previously Supported Events**









Rally Dakar

Formula - E

Extreme - E

2022 FIFA Wo