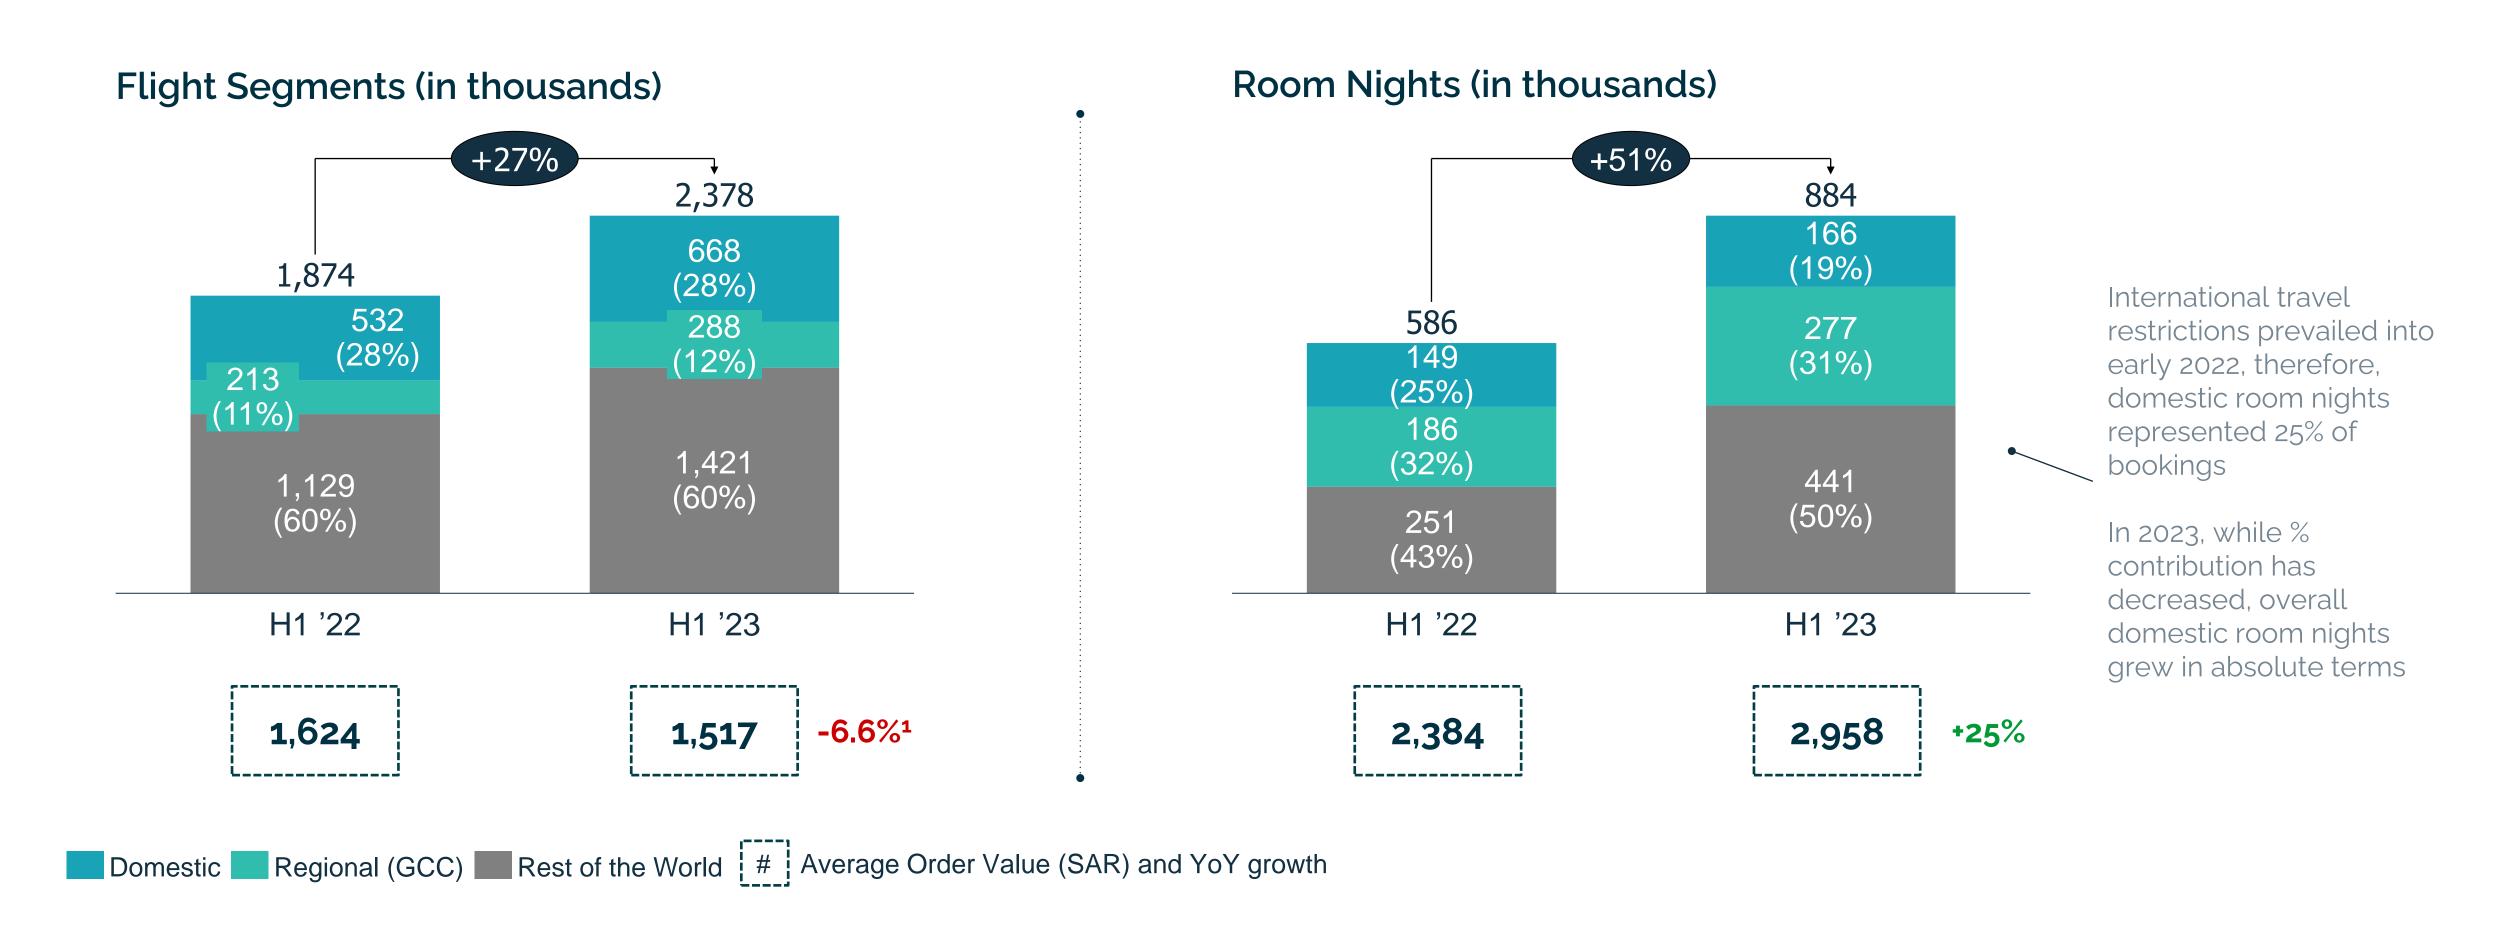

# Deeply rooted foothold in Saudi domestic and regional travel & hotel stays, and contributing significantly to global outbound traffic

Note on Flight Segments: Domestic – origin & destination country is Saudi Arabia; Regional (GCC) – origin & destination Country in Saudi Arabia, United Arab Emirates, Qatar, Oman, Bahrain and Kuwait excluding Saudi Domestic; Rest of the World – All others excluding Saudi Domestic and GCC