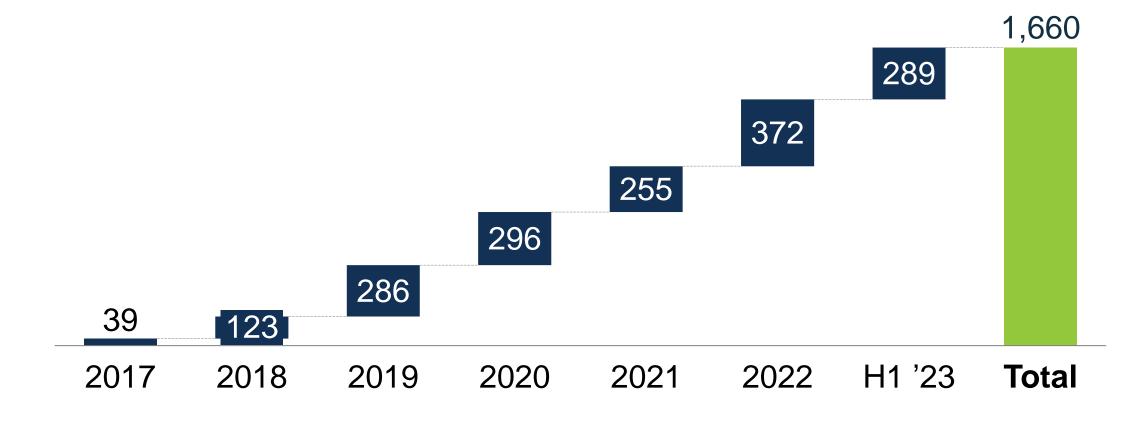

# Lease is driven by a growing pipeline of future revenue and fleet growth through agreements with corporate & government clients

#### Cumulative Contract Value (SAR Mn)

Securing increasingly larger corporate & government lease contracts, generating ~SAR 1.7Bn in cumulative contract value over the period

Lumi has recently been awarded significant contracts with high-profile clients:

Two contracts with a total of 3,003 leased vehicles worth SAR 471Mn

Note: Cumulative contract value for H1 '23 excludes vehicles in delivery, therefore, above-mentioned contracts are excluded until activated