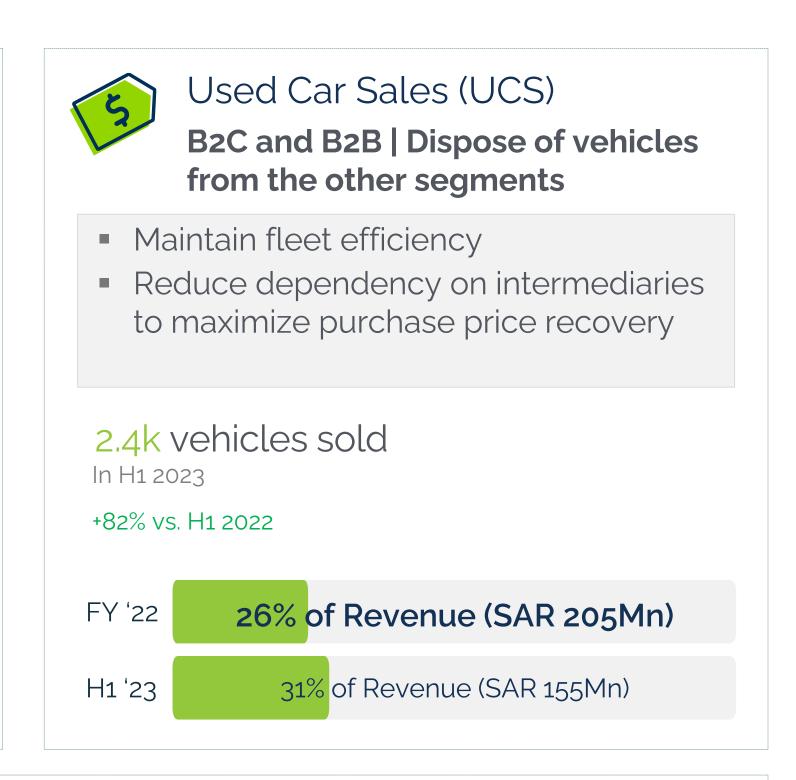

# Ensured effective fleet turnover through varied disposal channels while achieving competitive purchase price recovery

Used Car Sales Revenue (SAR Mn)

Vehicles are sold through private bids & car showrooms

**Private Bids** 

Car Showrooms

## Disposal policy followed

- 2 years in rental segment
- 3 4 years in leasing segment

Efficient vehicle disposal is supported by well-maintained, young and attractive car types

Total Vehicles Sold H1 '22 H1 '23

1,267 2,353

Purchase Price Recovery

-

B<sub>2</sub>B

74% 83%

B<sub>2</sub>C

Average Vehicle Age

As of H1 2023

As of H1 2023

**37 Months** 