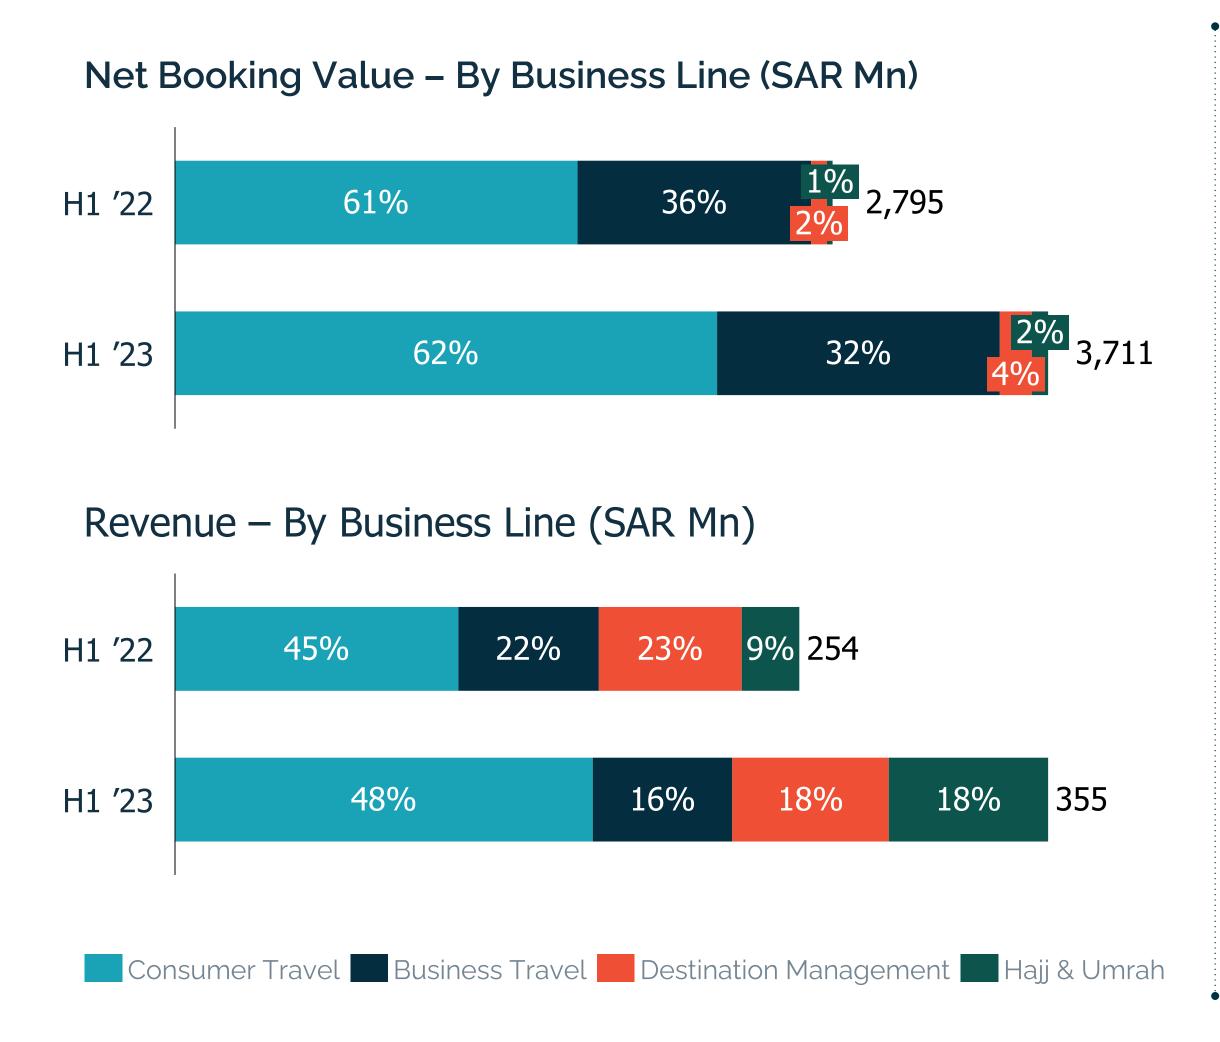

#### **Consumer Travel**

B2C | Leisure & Religious | Outbound & Domestic | KSA, UAE, Kuwait & others

 Leading omnichannel and digitallydriven consumer travel brand in the Middle East offering holistic experiences to customers

620k+ Active customers<sup>1</sup> 3.2Mn+ Active monthly users 52Mn+ Online sessions

All values as of H1 2023

62% of NBV (SAR 2.3Bn)

#### **Business Travel**

B2B | Business | Outbound & Domestic | KSA

Trusted B2B & B2G corporate travel management service provider for high-profile government entities & corporates

Corporate & Government clients

32% of NBV (SAR 1.2Bn)

### **Destination Management**

B2B | Leisure & MICE | Inbound & Domestic | KSA

Leading destination management company connecting agents globally to the Kingdom providing E2E in-destination experiences

**Top Source Markets** 

4% of NBV (SAR 136Mn)

Top Source Markets

2% of NBV (SAR 69Mn)

#### Hajj & Umrah

B2B | Religious | Inbound | KSA

Religious tourism operator simplifying sourcing and elevating pilgrimage experiences for agents in key source markets

 Partnered with Klook to build an activities & tours marketplace for the Kingdom

Note: Distribution segment is being incubated under the Destination Management business line separate reporting to commence in 2024.

**Online Distribution** 

B2B | Leisure & Others | Inbound |

Global

international agents to access

locally sourced inventory: hotels,

API-driven distribution for

flights, activities, etc.

6 of H1 2023 NBV