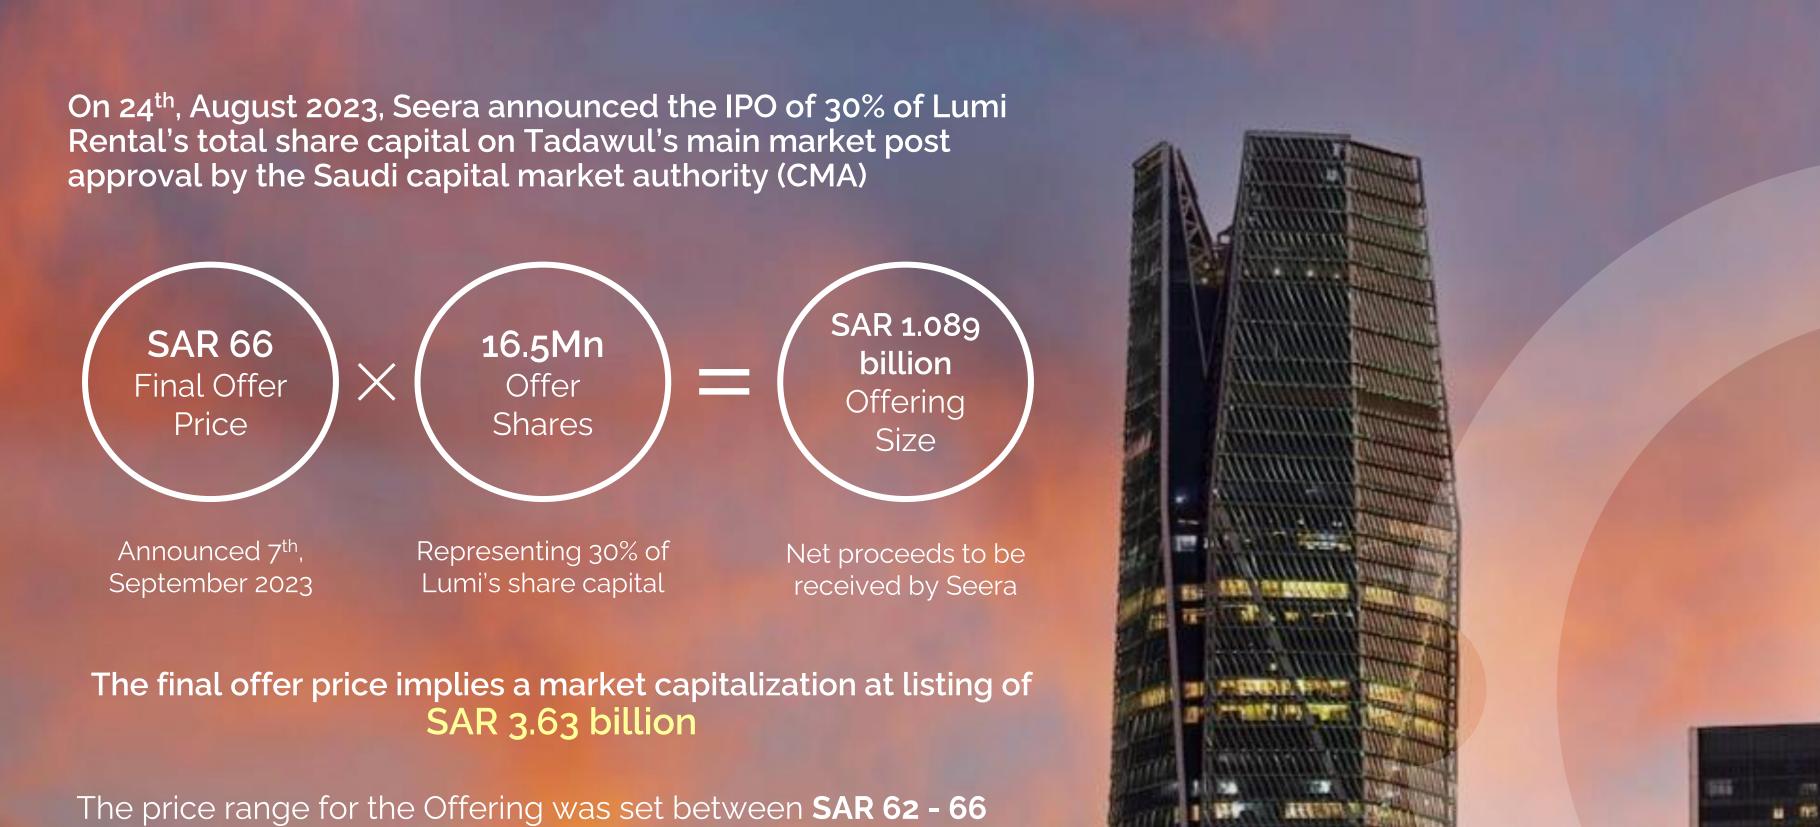

## Group-wide Equity and Liabilities (SAR Mn)

The price range for the Offering was set between **SAR 62 - 66 per share**, which means that the Offering priced at the top of its range. Institutional book-building process generated an order book of ~**SAR 102.9 billion** and was **94.5x** oversubscribed

#### Offering Timetable:

• **12<sup>th</sup> September**Retail subscription

**21**<sup>st</sup> **September**Final allocation of offer shares

Trading commencement to be announced on Tadawul's website