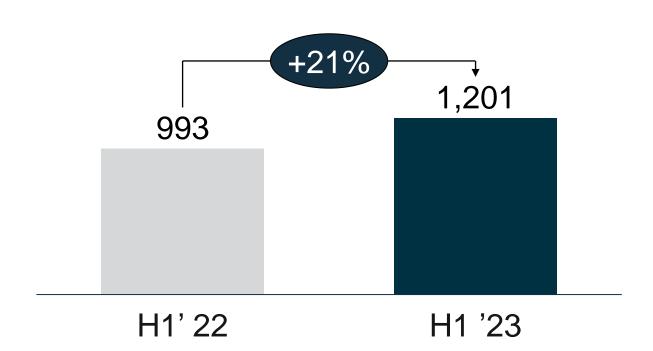

#### Lease Revenue (SAR Mn)

#### Cumulative Contract Value (SAR Mn)

Securing increasingly larger corporate & government lease contracts, generating ~SAR 1.7Bn in cumulative contract value over the period

Lumi has recently been awarded significant contracts with high-profile clients: