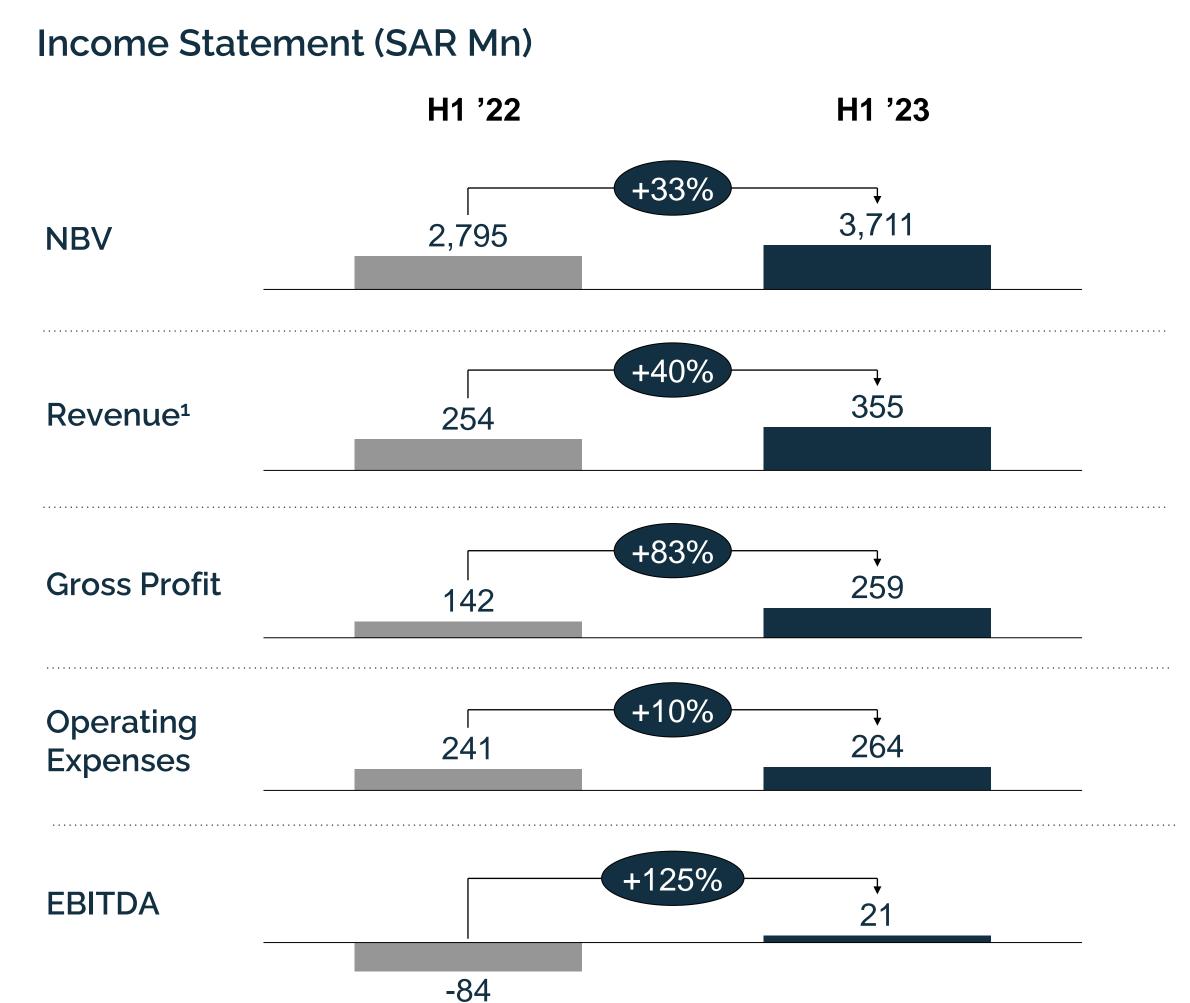

## Group-wide Income Statement (SAR Mn)

YTD 2023 financial performance is on a strong growth trajectory.

FY 2023 results are set to surpass previous periods.

Notes on Net Profit/ (loss) exceptional items:

- For FY 2020: posted a normalized net loss of SAR 599 million excluding gain on Careem divestment of SAR 1.6 billion and impairments driven by covid-19 impact amounting to SAR 956 million.
- For FY 2021: posted a normalized net loss of SAR 404 million excluding holdbacks from Careem of SAR 68.5 million and zakat provision for historical periods amounting to SAR 36 million.
- For FY 2022: posted a normalized net loss of SAR 128 million excluding holdbacks from Careem of SAR 48.5 million, gain on disposal of assets amounting to SAR 28 million and reversal of old accruals of SAR 4 million.
- For H1 2023: posted a normalized net profit of SAR 97 million excluding income from Careem Holdback of SAR 14.9 million and reversal of impairment loss of SAR 12 million.