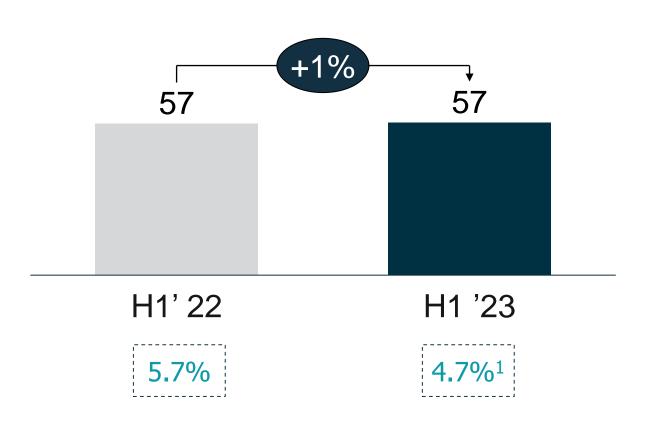

# Maintained a growing client base with majority of revenue contribution from corporate sector

Lease Revenue by Client Type (SAR Mn)