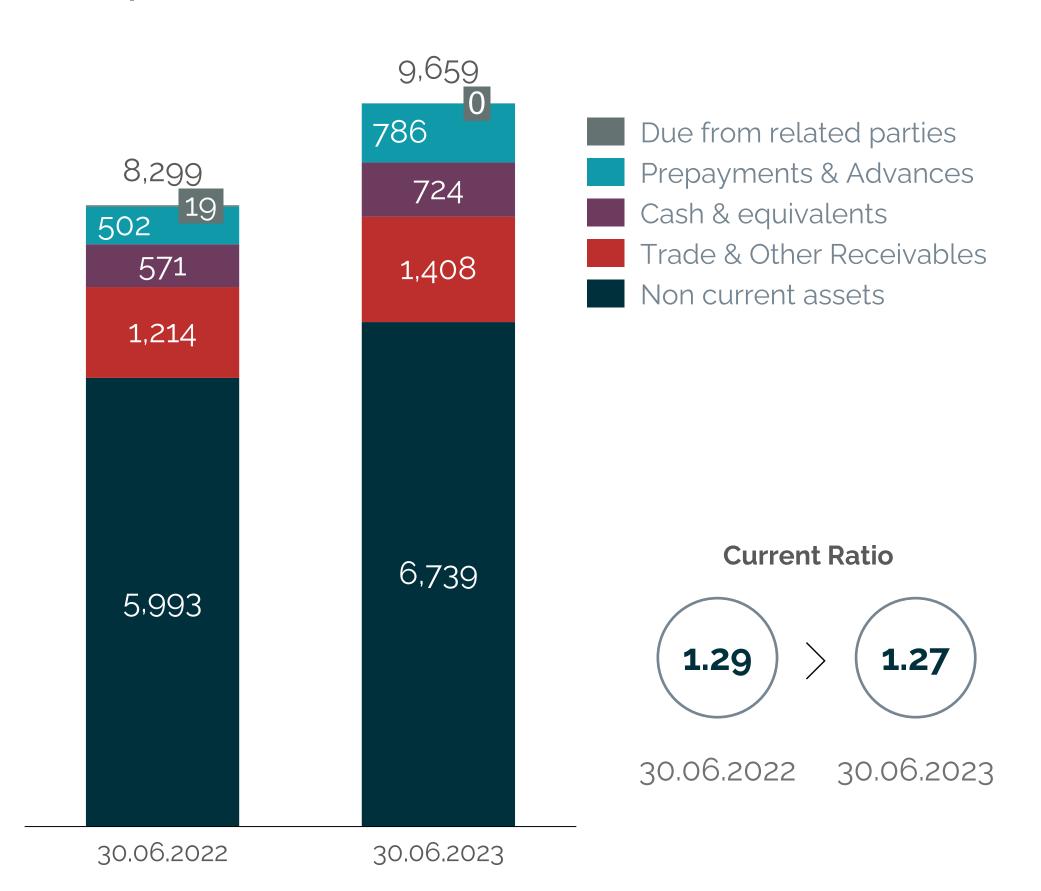

# Seera maintains a strong balance sheet to weather all climates through healthy liquidity and leverage levels

### Group-wide Assets (SAR Mn)