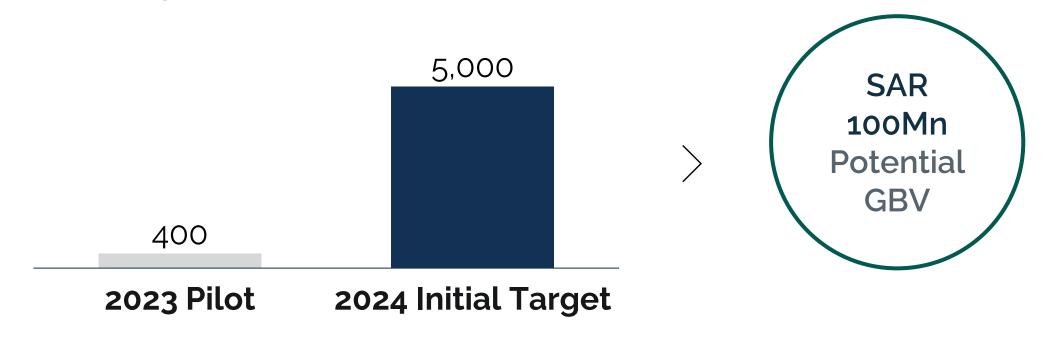

### No. of Pilgrims (#)

Having successfully piloted B2C Hajj with 400 pilgrims in 2023 at a 10-12% GP margin, Mawasim will aim to scale up to an initial pipeline of 5,000 pilgrims in 2024 that would translate into potential GBV of SAR 100Mn