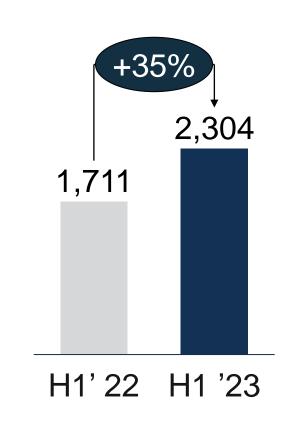

# From breakeven towards market leadership within less than a decade, Lumi has exhibited exceptional growth in the Car Rental industry

18

# Lease is driven by a growing pipeline of future revenue and fleet growth through agreements with corporate & government clients

#### Lease Revenue (SAR Mn)