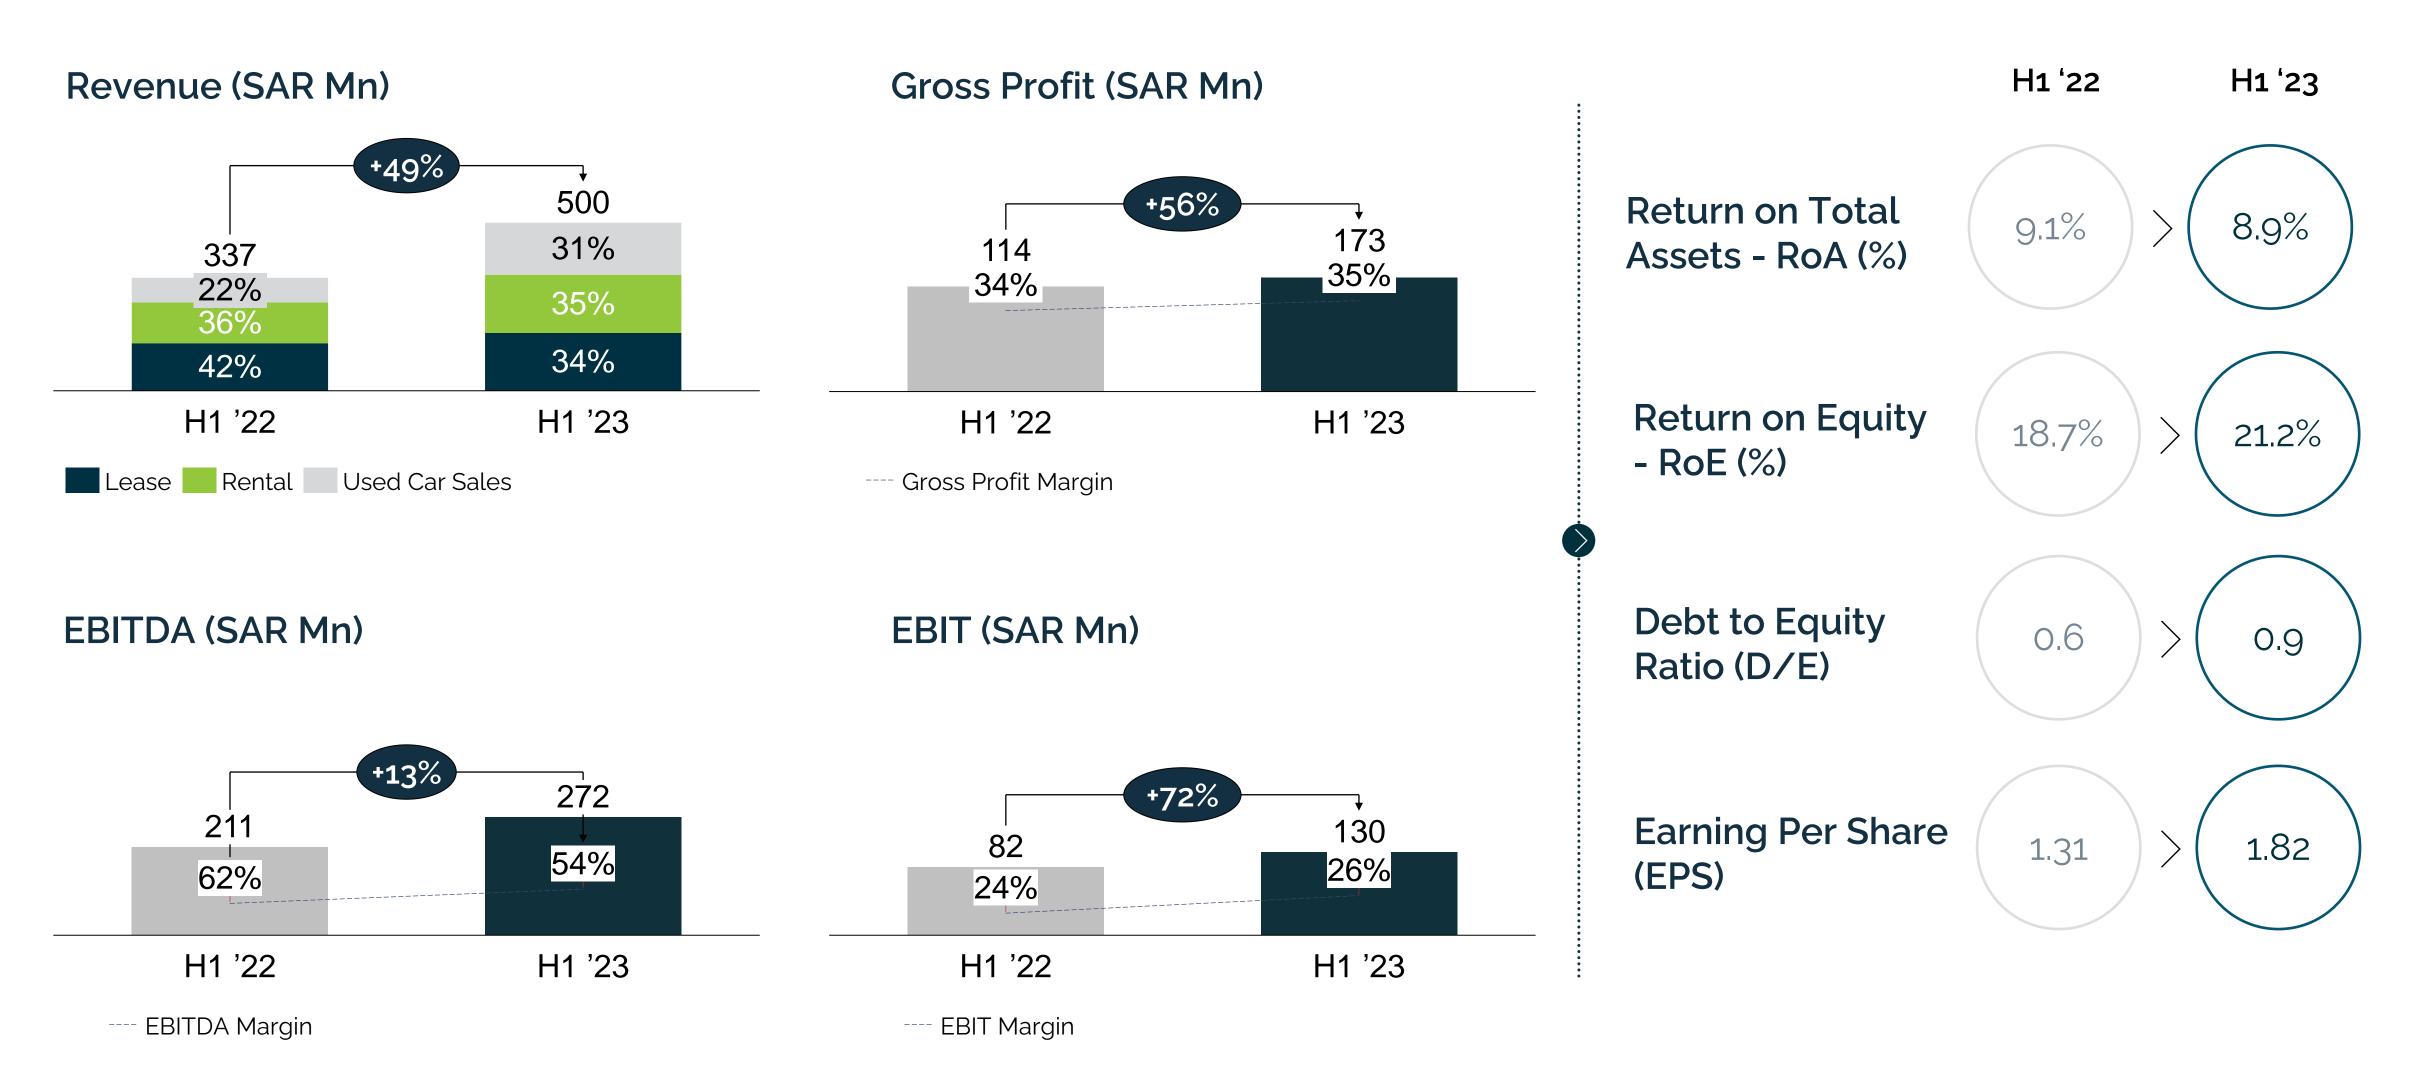

## Group-wide Income Statement (SAR Mn)

YTD 2023 financial performance is on a strong growth trajectory.

FY 2023 results are set to surpass previous periods.

Notes on Net Profit/ (loss) exceptional items:

- For FY 2020: posted a normalized net loss of SAR 599 million excluding gain on Careem divestment of SAR 1.6 billion and impairments driven by covid-19 impact amounting to SAR 956 million.
- For FY 2021: posted a normalized net loss of SAR 404 million excluding holdbacks from Careem of SAR 68.5 million and zakat provision for historical periods amounting to SAR 36 million.
- For FY 2022: posted a normalized net loss of SAR 128 million excluding holdbacks from Careem of SAR 48.5 million, gain on disposal of assets amounting to SAR 28 million and reversal of old accruals of SAR 4 million.
- For H1 2023: posted a normalized net profit of SAR 97 million excluding income from Careem Holdback of SAR 14.9 million and reversal of impairment loss of SAR 12 million.