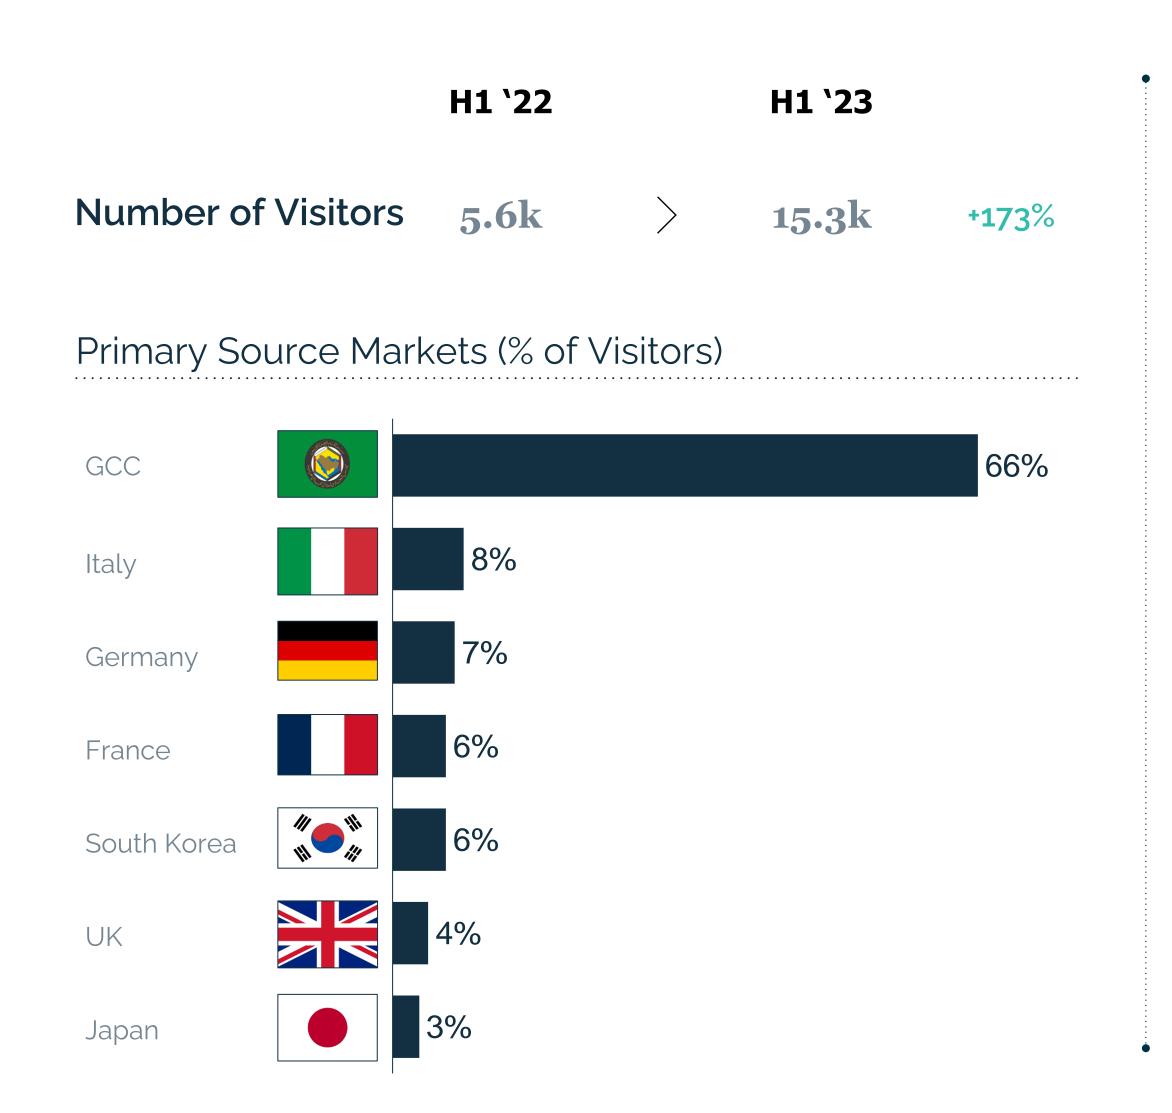

# Increasing inbound visits managed from GCC and international source markets with a high length of stay and package value

Average Order Value of a Package

**SAR 11.6k** As of H1 2023

+96% vs. H1 2022

As of H1 2023

Number of Tourists Served via Tour Operations

**6.3k** As of H1 2023

Partnering with the Saudi Tourism Authority and giga-projects to support product distribution, on-ground operations and experience management