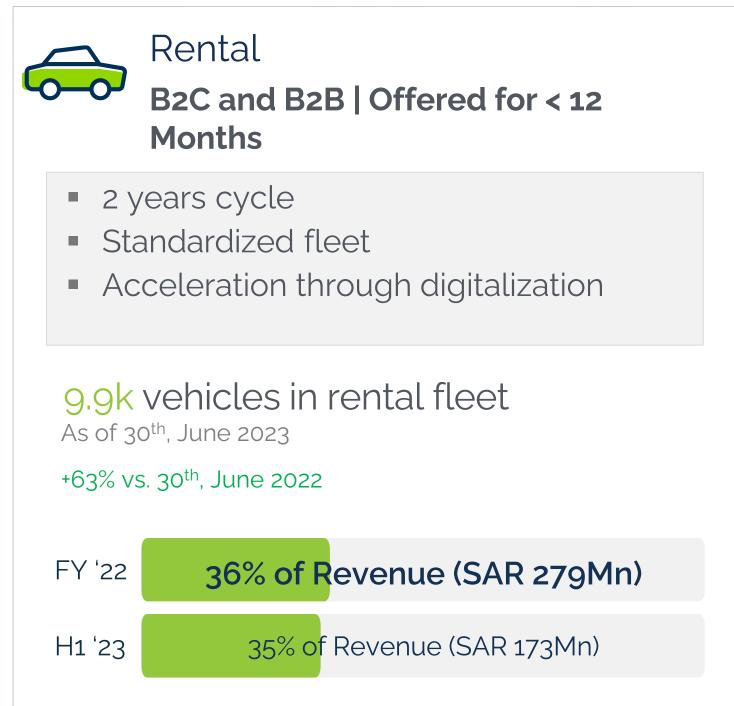

# Rental business driven by an extensive branch network across the Kingdom and supported by digital channels

Rental Revenue (SAR Mn)

Network of 36 rental branches across the Kingdom

Rental Revenue by Airport vs. City Branches (SAR Mn)

# Steady contribution from the B2C rental segment with significant growth in digital B2C as conversion rates remain high

### Rental Revenue Contribution by B2B vs. B2C (SAR Mn)