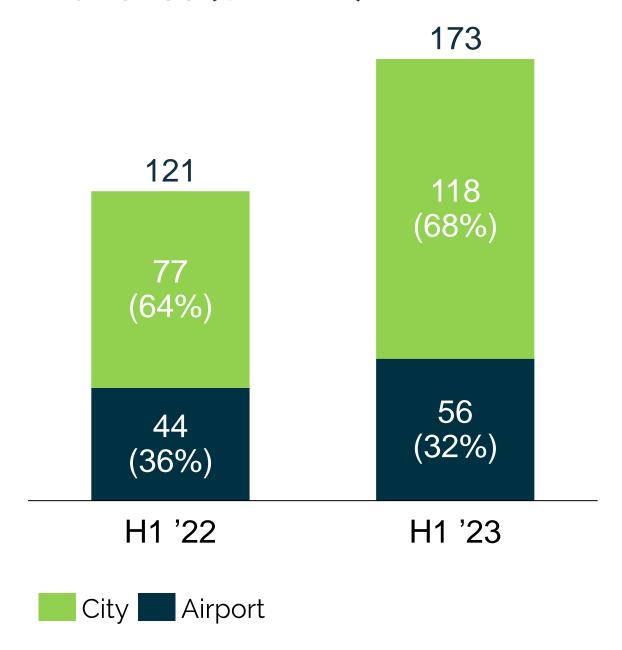

# Rental business driven by an extensive branch network across the Kingdom and supported by digital channels

Rental Revenue (SAR Mn)

Network of 36 rental branches across the Kingdom

Rental Revenue by Airport vs. City Branches (SAR Mn)