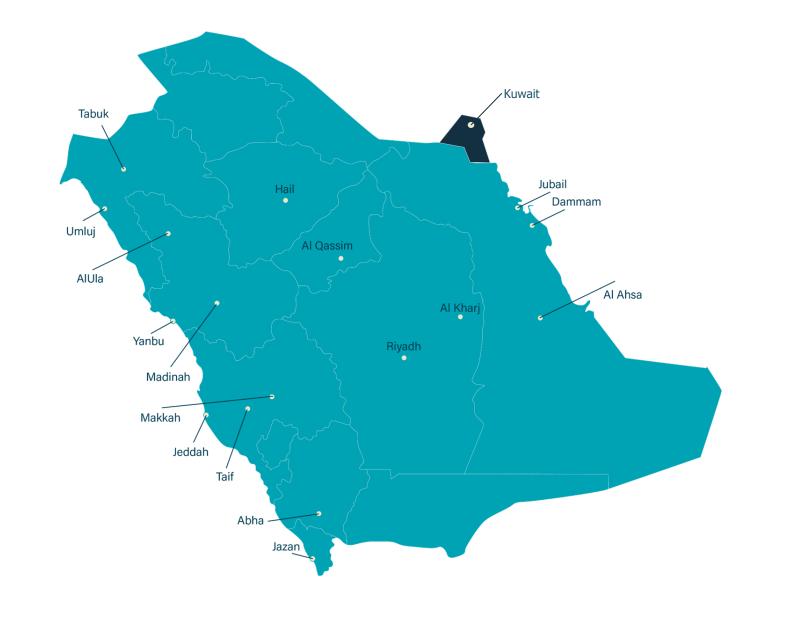

# Consumer Travel operates across the region and has dominated the OTA flight segment in key GCC markets

# **Market Presence KUWAIT** BAHRAIN QATAR **OMAN SAUDI ARABIA**

## Online Travel Agent (OTA) Flight Market Share (%)