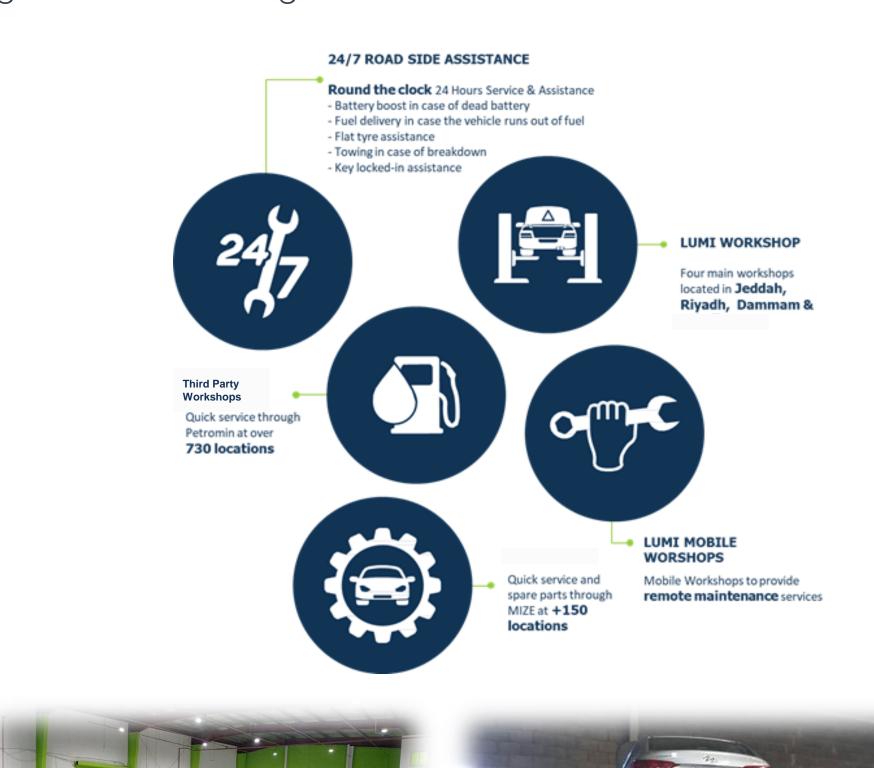

## **Lumi's Workshop Ecosystem**

Kingdom-wide coverage for vehicle maintenance excellence

# Lumi is structured into three business lines built on powerful and scalable operational infrastructure

Overall 26k vehicles in fleet | 3 in-house vehicle maintenance centers | 25 mobile workshops | 70 third-party repair centers | 650+ maintenance points | Roadside assistance | 36 rental branches