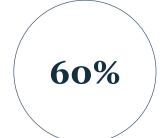

## **Customer Retention Rate (%)**

% of incremental and renewed vehicles from existing corporate customers compared to total number of expiring corporate leasing vehicles

As of H1 2023 vs. 95% in H1 2022