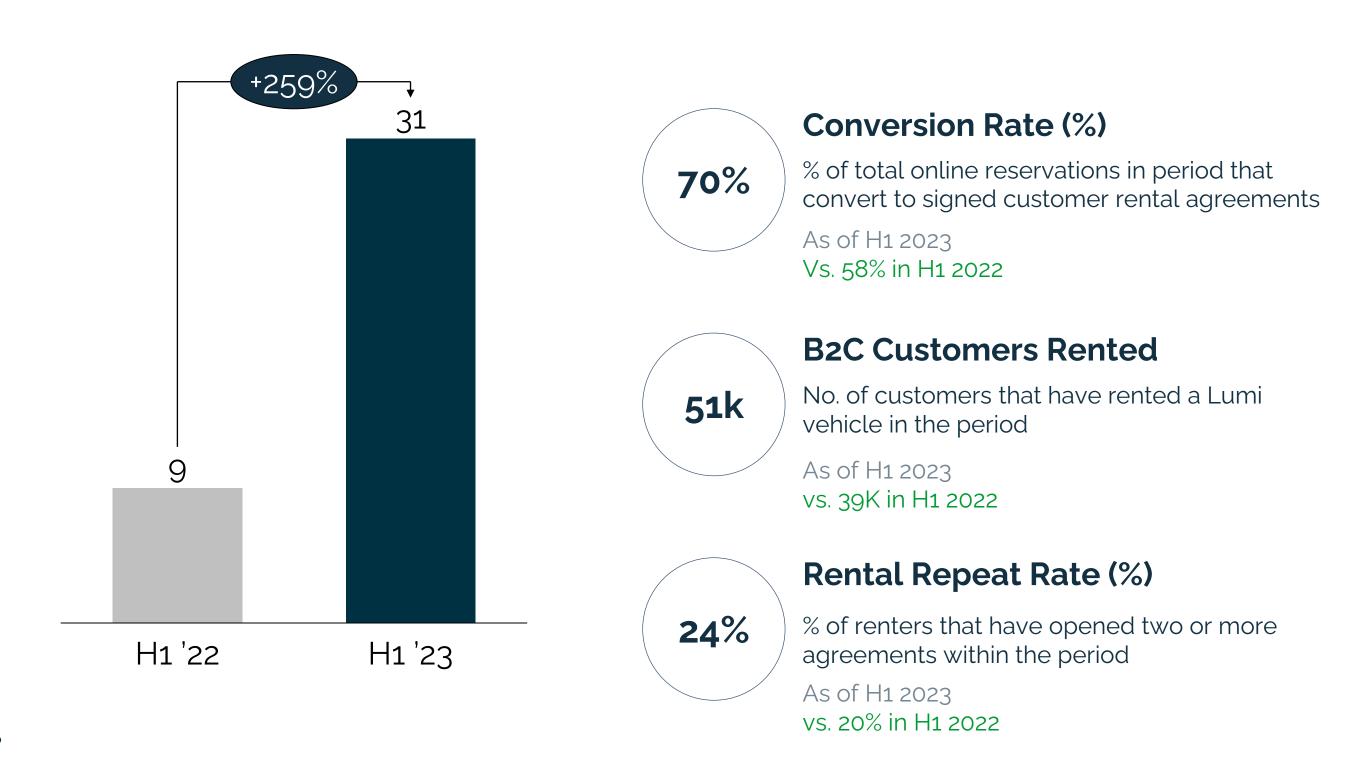

nment Bid Win Rate (%)**



89%

% of vehicles awarded to Lumi of the total no. of vehicles included in announced government tenders

As of H1 2023 vs. 16% in H1 2022



# Rental business driven by an extensive branch network across the Kingdom and supported by digital channels

Rental Revenue (SAR Mn)



Network of 36 rental branches across the Kingdom





Rental Revenue by Airport vs. City Branches (SAR Mn)



Multiple channels to streamline the customer journey and optimize rental fleet utilization



Mobile App



Website





Call Center WhatsApp



# Steady contribution from the B2C rental segment with significant growth in digital B2C as conversion rates remain high

### Rental Revenue Contribution by B2B vs. B2C (SAR Mn)



## Rental Revenue for B2C via Digital Channels (SAR Mn)





# Rental is capitalizing on event business to maximize revenue while differentiating Lumi from peers

Lumi provides end-to-end land transportation services for several key events, offering chauffeured transport with high-end vehicle types



FIFA World Cup
250+ Luxury Vehicles



Saudi Cup 300+ SUV & Luxury Vehicles



Red Sea Film Festival
80+ Luxury Vehicles



Formula 1 Jeddah

110+ Luxury Vehicles



# Ensured effective fleet turnover through varied disposal channels while achieving competitive purchase price recovery

Used Car Sales Revenue (SAR Mn)



Vehicles are sold through private bids & car showrooms





**Private Bids** 

Car Showrooms

## Disposal policy followed

- 2 years in rental segment
- 3 4 years in leasing segment



Efficient vehicle disposal is supported by well