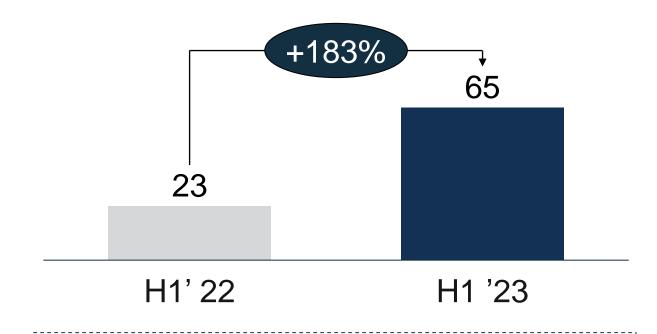

# Mawasim experienced significant recovery post closure of Umrah and eased visa regulations alongside emerging interest from new markets

Average Length of Stay

**4.5 nights** As of H1 2023

Average Order Value of a Package

**SAR 4.4k** As of H1 2023

Number of B2B Partners

**193 partners** As of H1 2023

**Number of Room Nights** 

**57.K nights** As of H1 2023

+147% vs. H1 2022

Metrics only partially include Hajj component, season overflowed into July and remaining will be recorded in Q3 2023 results