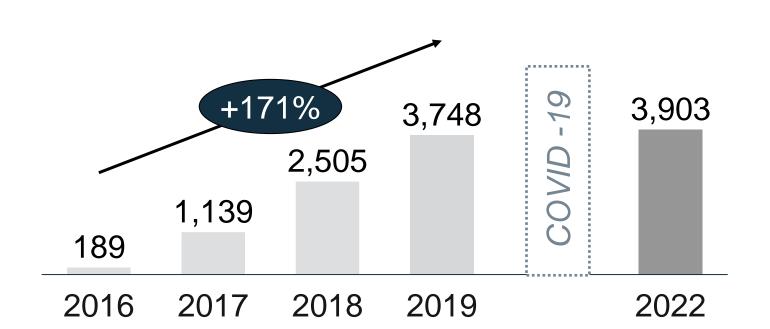

# From triple-digit growth to recovery post COVID-19, positioned as the leading omnichannel, digitally-driven travel brand in the Kingdom

## Net Booking Value - NBV (SAR Mn)