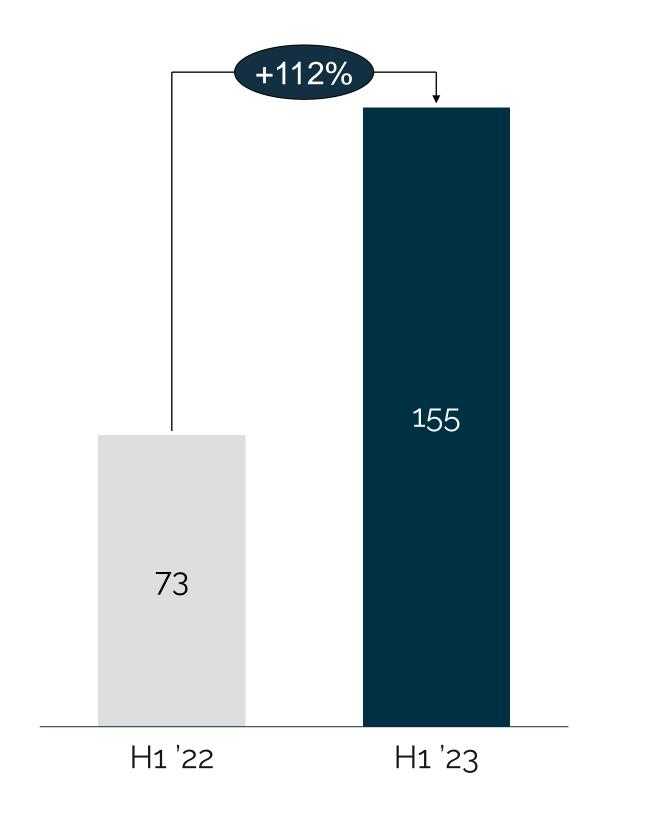

# Rental is capitalizing on event business to maximize revenue while differentiating Lumi from peers

Lumi provides end-to-end land transportation services for several key events, offering chauffeured transport with high-end vehicle types

FIFA World Cup
250+ Luxury Vehicles

Saudi Cup 300+ SUV & Luxury Vehicles

Red Sea Film Festival
80+ Luxury Vehicles

Formula 1 Jeddah

110+ Luxury Vehicles