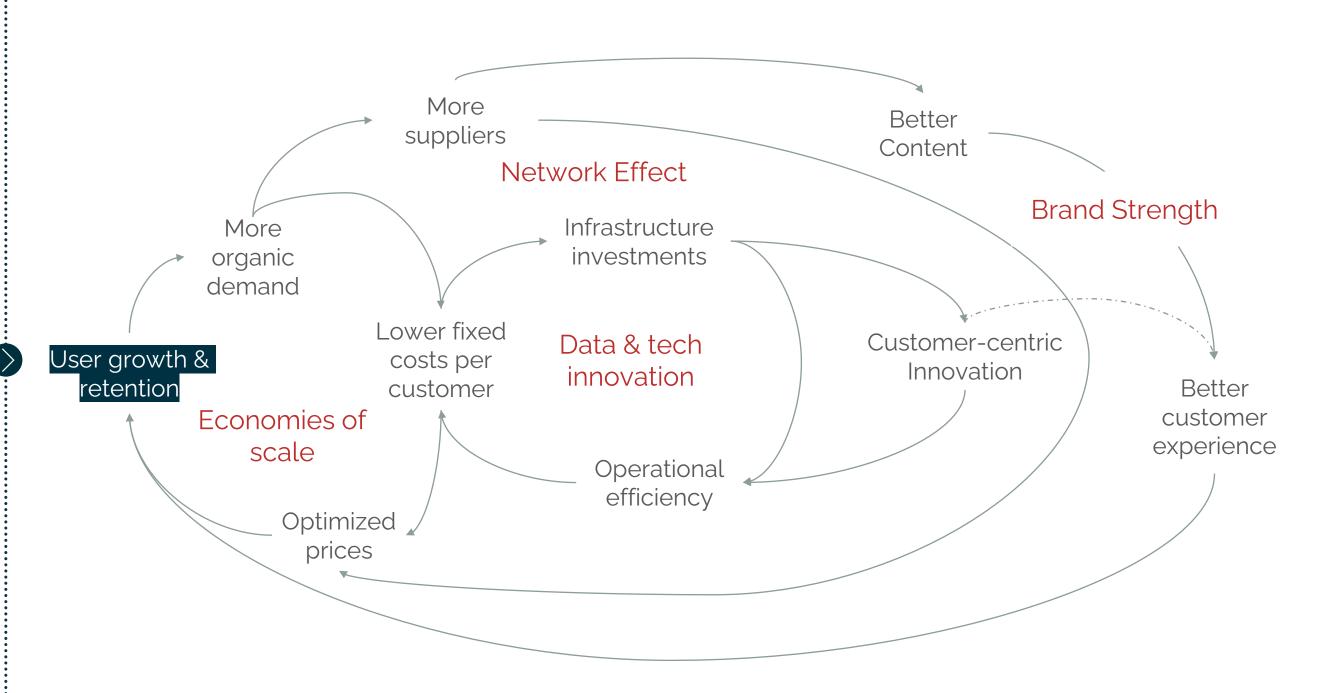

# Growing organic engagement and retention drives the scale required to deliver long-term competitive advantage and profitability

## **Unpaid Share (%)**

% of GBV from direct channels or organic traffic

#### **Retention Rate (%)**

Avg. retention rate for period based on 12 month rolling window

User engagement & retention drive scale within Almosafer, generating self-sustaining flywheels running in parallel

These flywheels create a moat for the business to deliver long-term competitive advantage and profitability