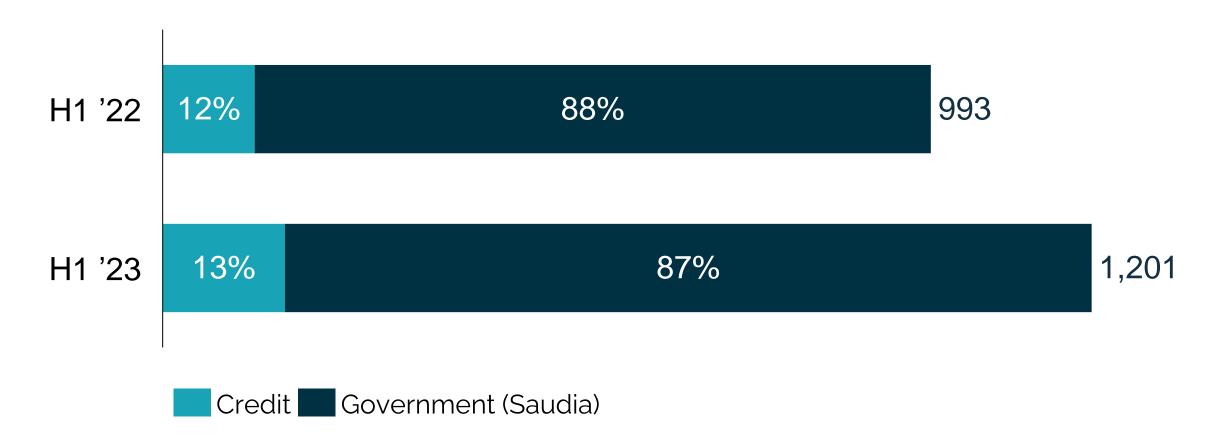

# Business Travel is mainly driven by government air travel and a growing corporate segment with a sizable non-air contribution

## NBV by Government (Saudia) vs. Credit Clients (SAR Mn)

- Government flight sales on Saudia Airlines are invoiced to Saudia for the state-owned airline to make commission payments to Almosafer Business directly
- Each government entity settles accounts for net costs of flight bookings on Saudia Airlines independently
- Credit sales are mainly from private sector companies and non-air bookings of government entities