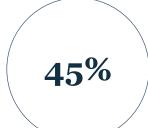

#### **Government Bid Win Rate (%)**

89%

% of vehicles awarded to Lumi of the total no. of vehicles included in announced government tenders

As of H1 2023 vs. 16% in H1 2022