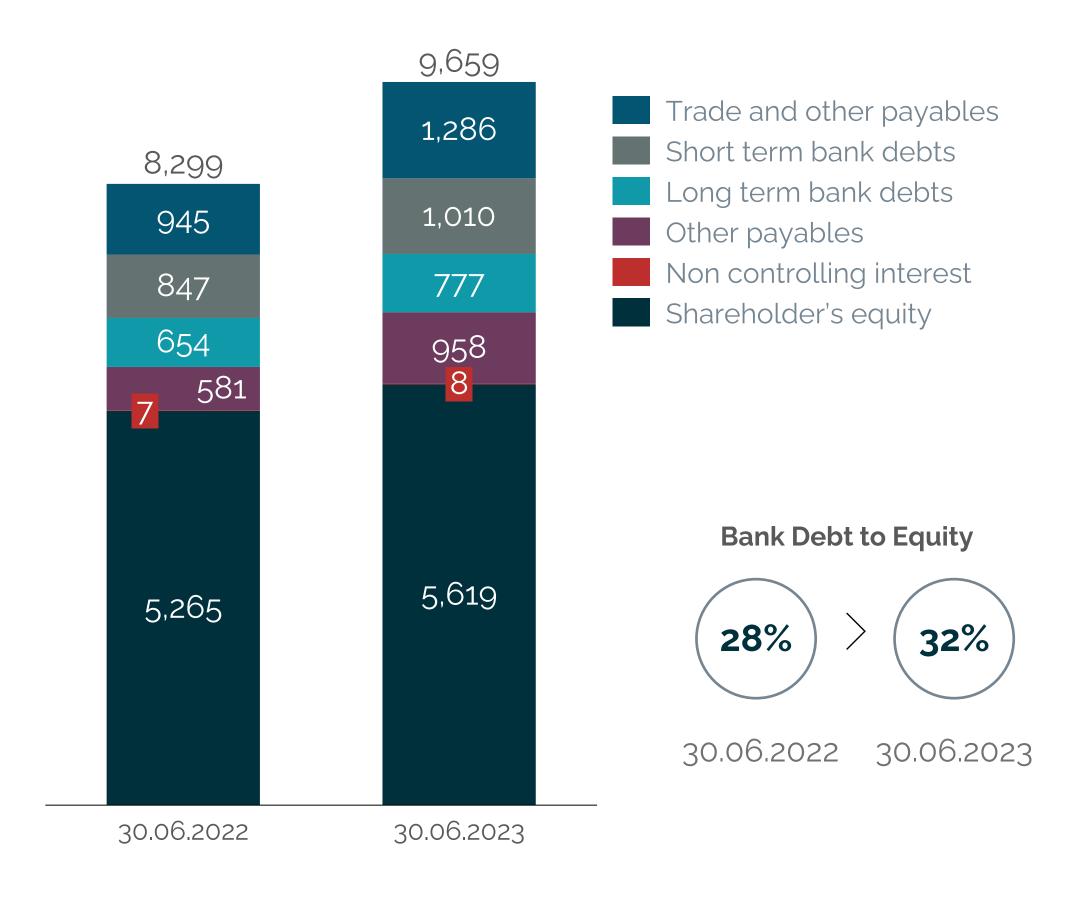

# Seera maintains a strong balance sheet to weather all climates through healthy liquidity and leverage levels

### Group-wide Assets (SAR Mn)

## Group-wide Equity and Liabilities (SAR Mn)

The price range for the Offering was set between **SAR 62 - 66 per share**, which means that the Offering priced at the top of its range. Institutional book-building process generated an order book of ~**SAR 102.9 billion** and was **94.5x** oversubscribed