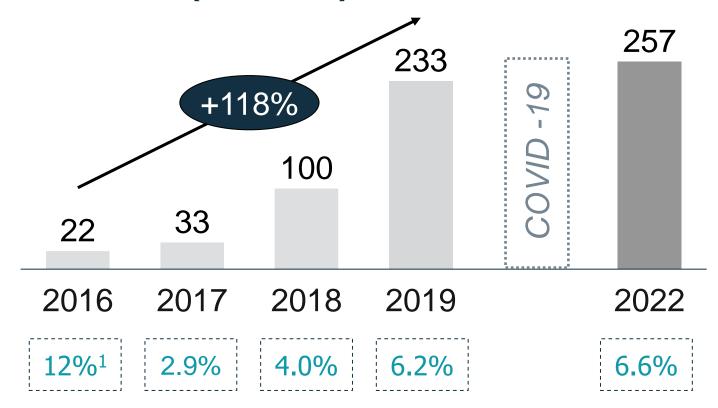

# Despite COVID-19 disruptions, Lumi has outpaced market growth and is poised to capture additional market share in a large and expanding sector

# Industry vs. Lumi Size by Fleet (in thousands)

Market Fleet Size Lumi Fleet Size

**Market Share** 

## Market Share by Fleet in 2021 (%)

Lumi's rapid growth pace will position it at the top of the sector by the end of 2023

Source: Market study by Arthur D. Little, Saudi Arabia