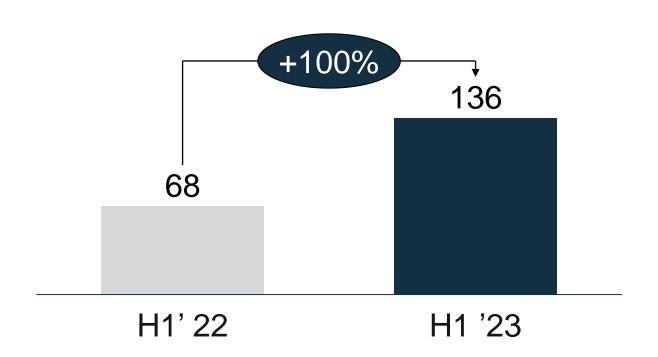

# Increasing inbound visits managed from GCC and international source markets with a high length of stay and package value

Average Order Value of a Package

**SAR 11.6k** As of H1 2023

+96% vs. H1 2022

As of H1 2023