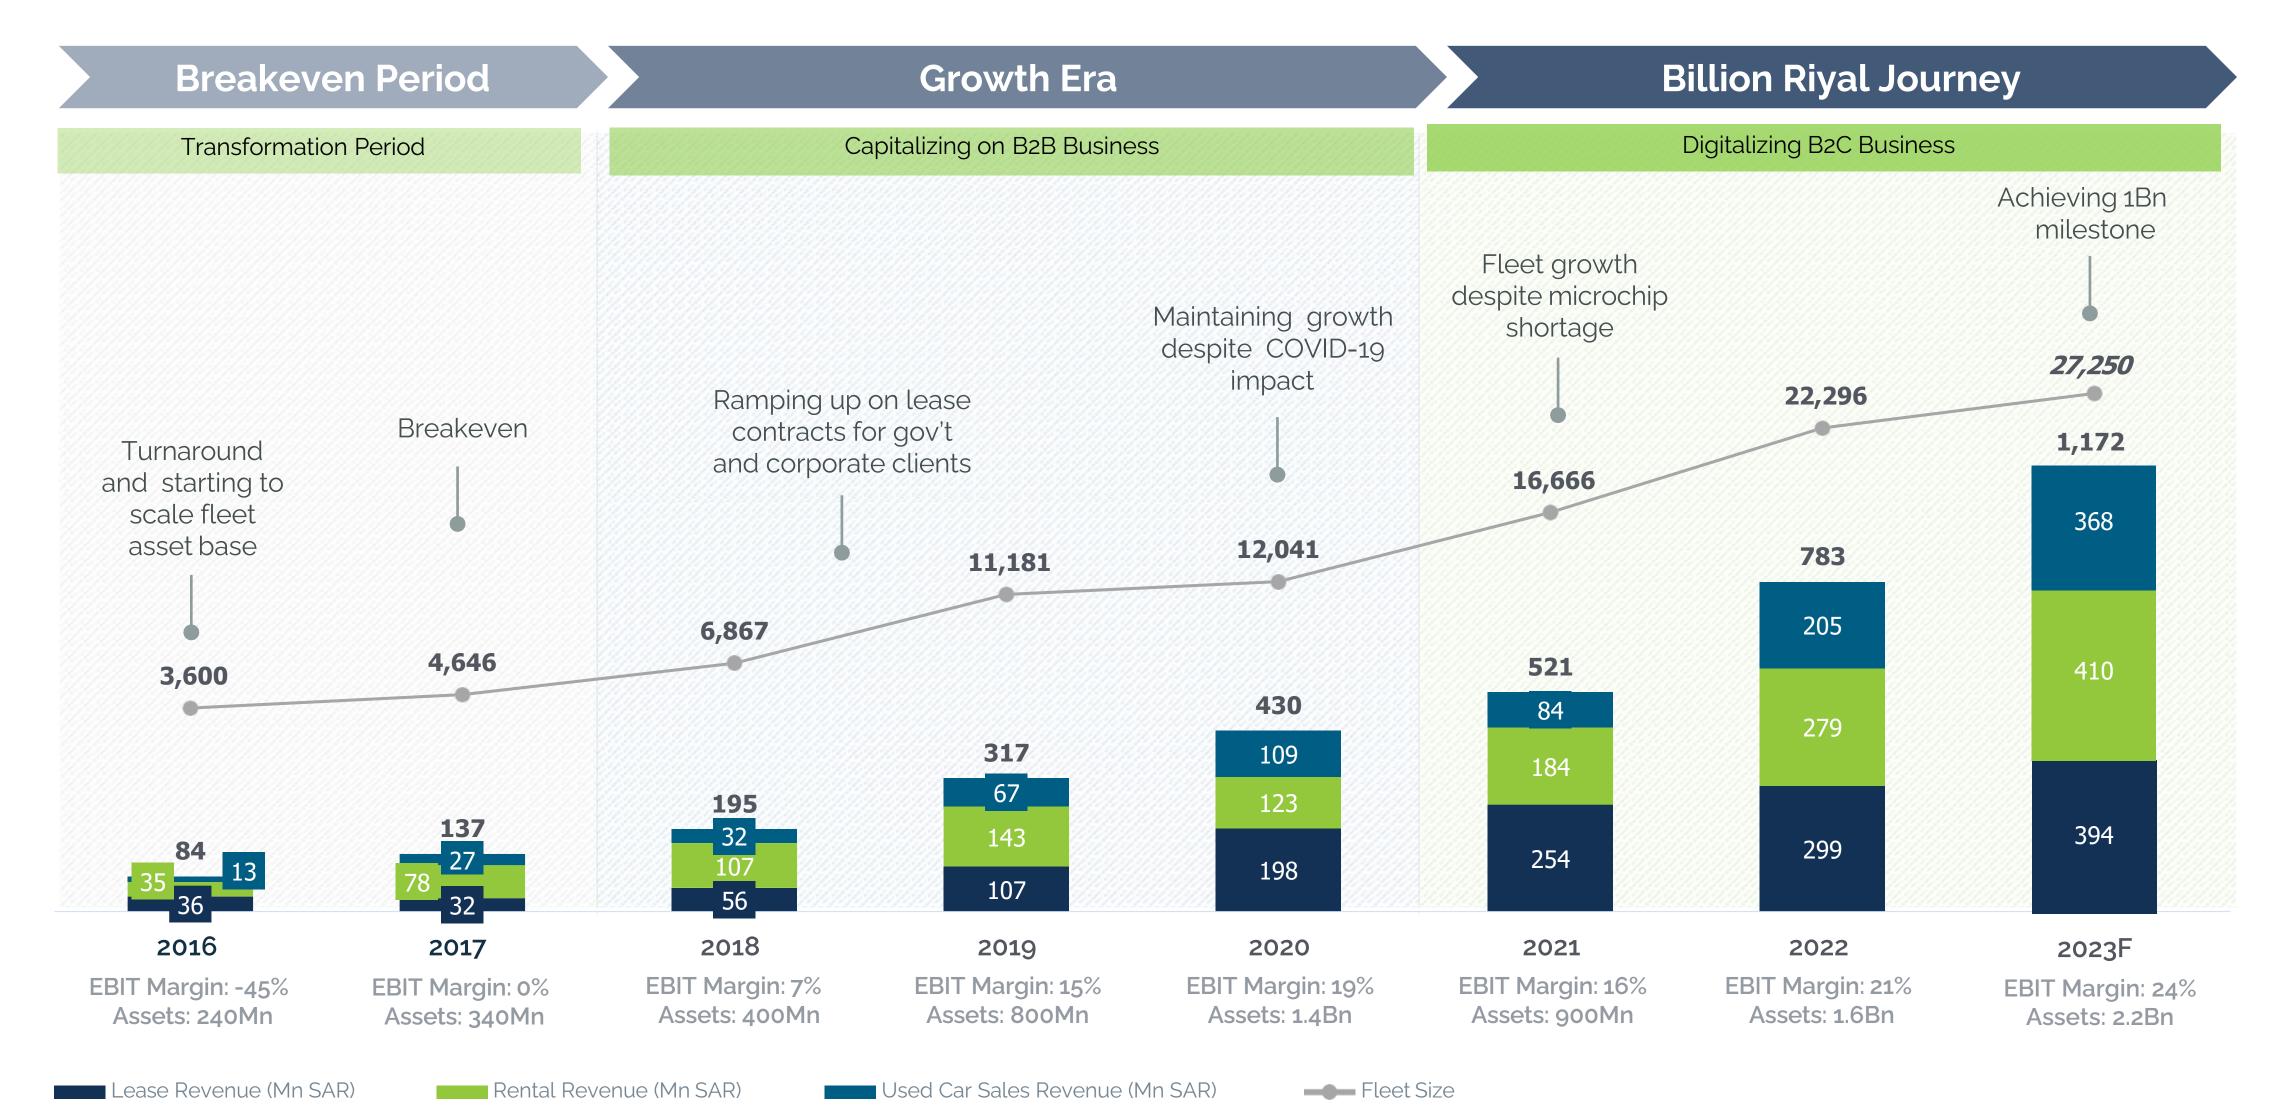

# From breakeven towards market leadership within less than a decade, Lumi has exhibited exceptional growth in the Car Rental industry

18

# Lease is driven by a growing pipeline of future revenue and fleet growth through agreements with corporate & government clients

#### Lease Revenue (SAR Mn)

#### Cumulative Contract Value (SAR Mn)

Securing increasingly larger corporate & government lease contracts, generating ~SAR 1.7Bn in cumulative contract value over the period

Lumi has recently been awarded significant contracts with high-profile clients:

Two contracts with a total of 3,003 leased vehicles worth SAR 471Mn

Note: Cumulative contract value for H1 '23 excludes vehicles in delivery, therefore, above-mentioned contracts are excluded until activated