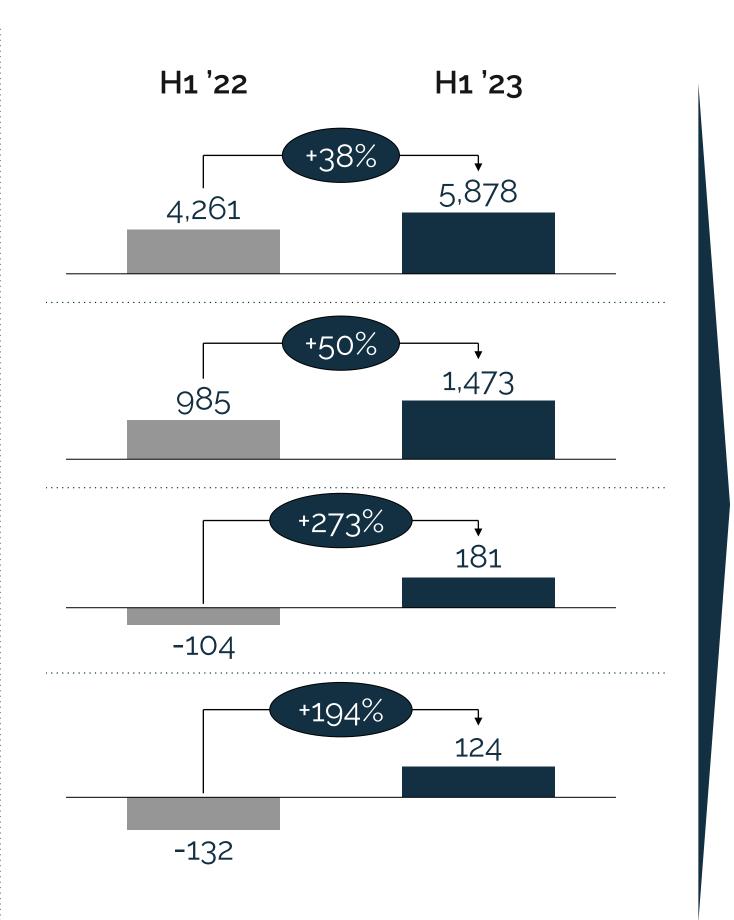

# Seera Group has emerged stronger post the global pandemic and is set for superior growth and returns in 2023 relative to pre-COVID

## Group-wide Income Statement (SAR Mn)

YTD 2023 financial performance is on a strong growth trajectory.

FY 2023 results are set to surpass previous periods.

Notes on Net Profit/ (loss) exceptional items:

- For FY 2020: posted a normalized net loss of SAR 599 million excluding gain on Careem divestment of SAR 1.6 billion and impairments driven by covid-19 impact amounting to SAR 956 million.
- For FY 2021: posted a normalized net loss of SAR 404 million excluding holdbacks from Careem of SAR 68.5 million and zakat provision for historical periods amounting to SAR 36 million.
- For FY 2022: posted a normalized net loss of SAR 128 million excluding holdbacks from Careem of SAR 48.5 million, gain on disposal of assets amounting to SAR 28 million and reversal of old accruals of SAR 4 million.
- For H1 2023: posted a normalized net profit of SAR 97 million excluding income from Careem Holdback of SAR 14.9 million and reversal of impairment loss of SAR 12 million.