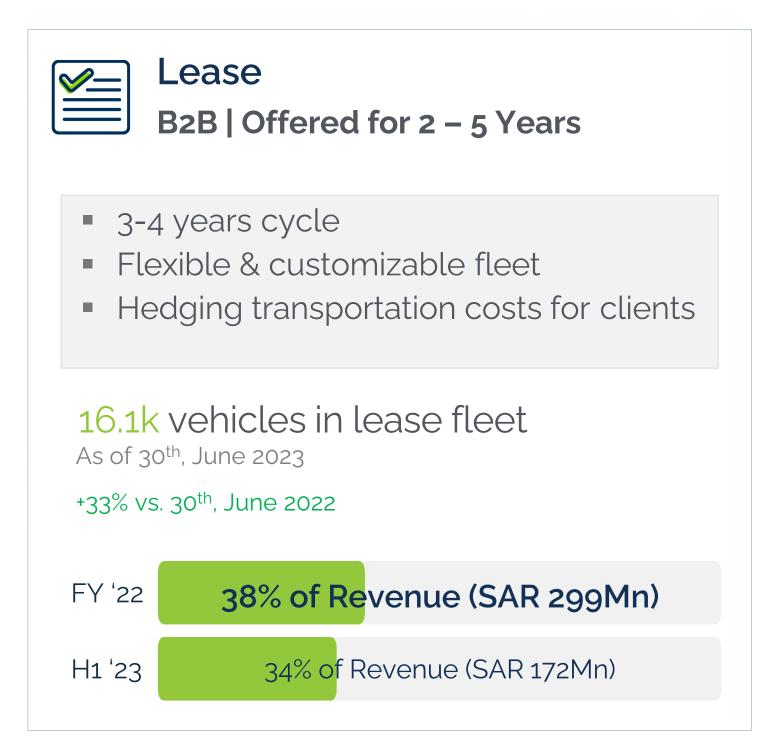

# Lease is driven by a growing pipeline of future revenue and fleet growth through agreements with corporate & government clients

#### Lease Revenue (SAR Mn)

#### Cumulative Contract Value (SAR Mn)

Securing increasingly larger corporate & government lease contracts, generating ~SAR 1.7Bn in cumulative contract value over the period

Lumi has recently been awarded significant contracts with high-profile clients:

Two contracts with a total of 3,003 leased vehicles worth SAR 471Mn

Note: Cumulative contract value for H1 '23 excludes vehicles in delivery, therefore, above-mentioned contracts are excluded until activated