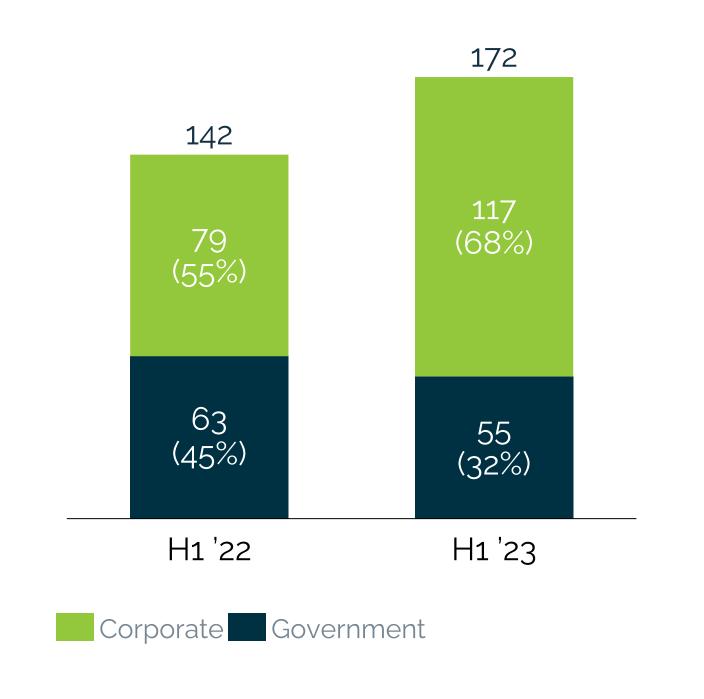

# Lease is driven by a growing pipeline of future revenue and fleet growth through agreements with corporate & government clients

#### Cumulative Contract Value (SAR Mn)

Securing increasingly larger corporate & government lease contracts, generating ~SAR 1.7Bn in cumulative contract value over the period

Lumi has recently been awarded significant contracts with high-profile clients:

Two contracts with a total of 3,003 leased vehicles worth SAR 471Mn

Note: Cumulative contract value for H1 '23 excludes vehicles in delivery, therefore, above-mentioned contracts are excluded until activated