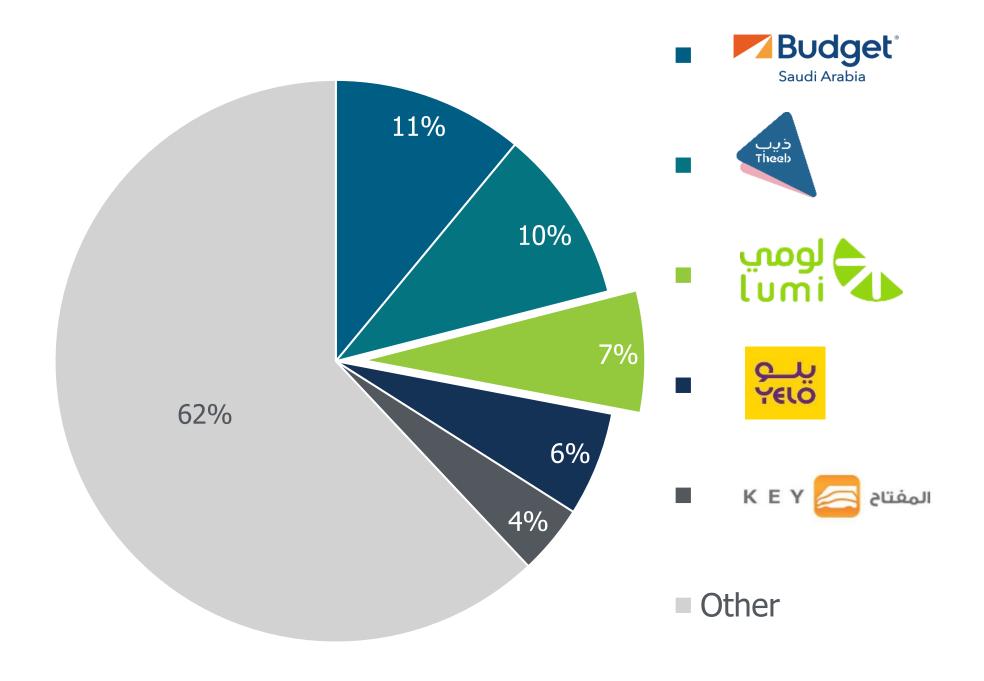

## Market Share by Fleet in 2021 (%)

Lumi's rapid growth pace will position it at the top of the sector by the end of 2023

Source: Market study by Arthur D. Little, Saudi Arabia