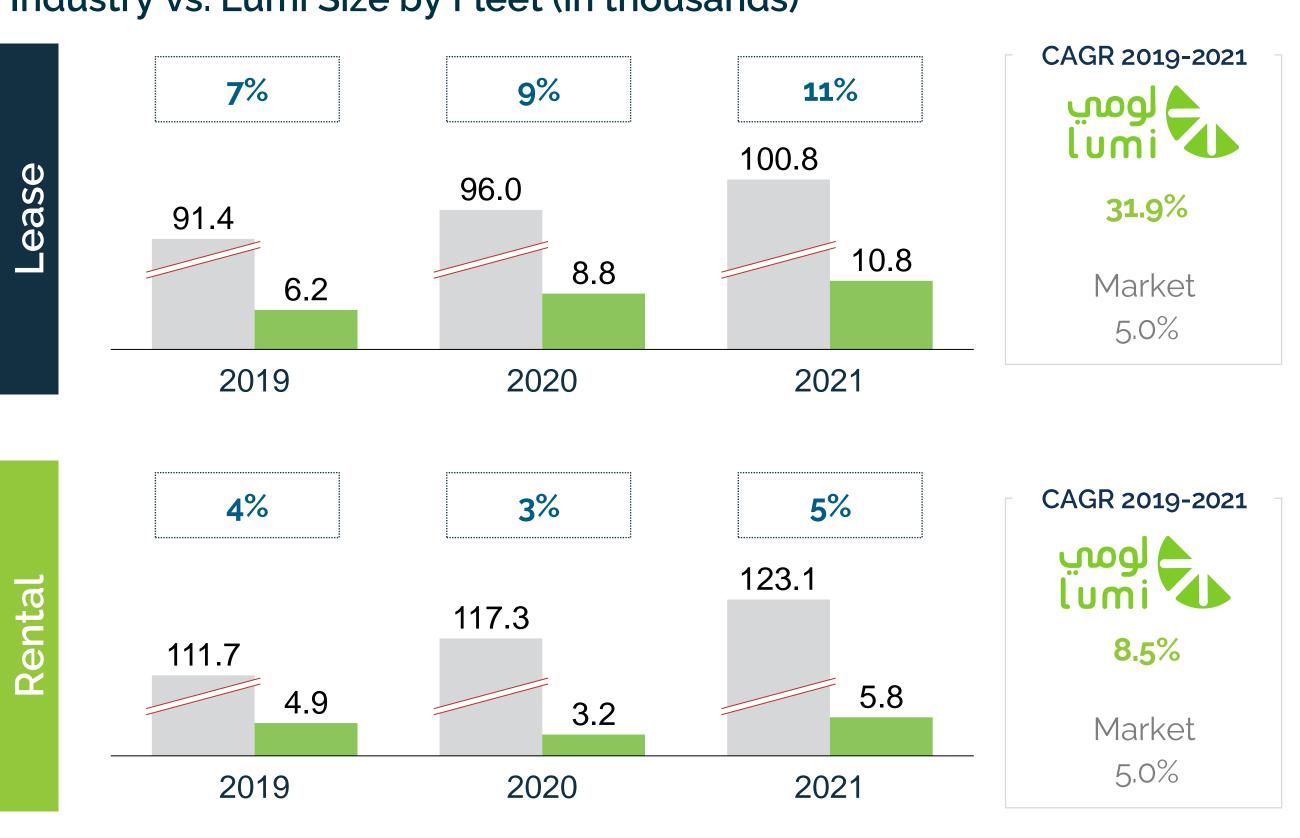

# Despite COVID-19 disruptions, Lumi has outpaced market growth and is poised to capture additional market share in a large and expanding sector

# Industry vs. Lumi Size by Fleet (in thousands)

Market Fleet Size Lumi Fleet Size

**Market Share** 

## Market Share by Fleet in 2021 (%)

Lumi's rapid growth pace will position it at the top of the sector by the end of 2023

Source: Market study by Arthur D. Little, Saudi Arabia