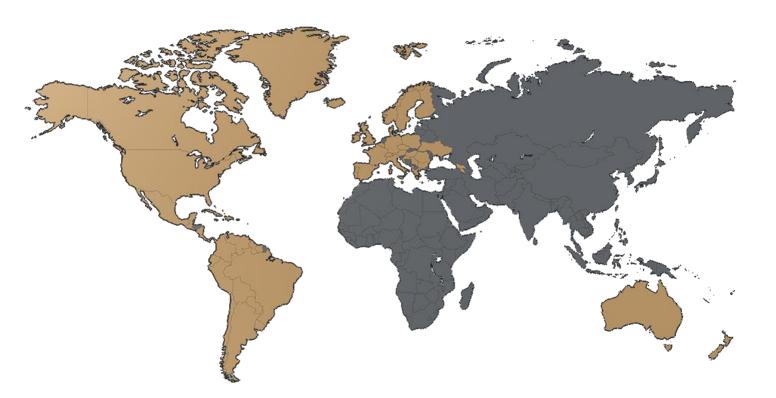

The platform will target 65,000 pilgrims from Europe, the Americas, Australia and New Zealand in 2024

B2C Hajj was introduced through Nusuk Platform to streamline Hajj journey and provide all-inclusive packages for pilgrims: