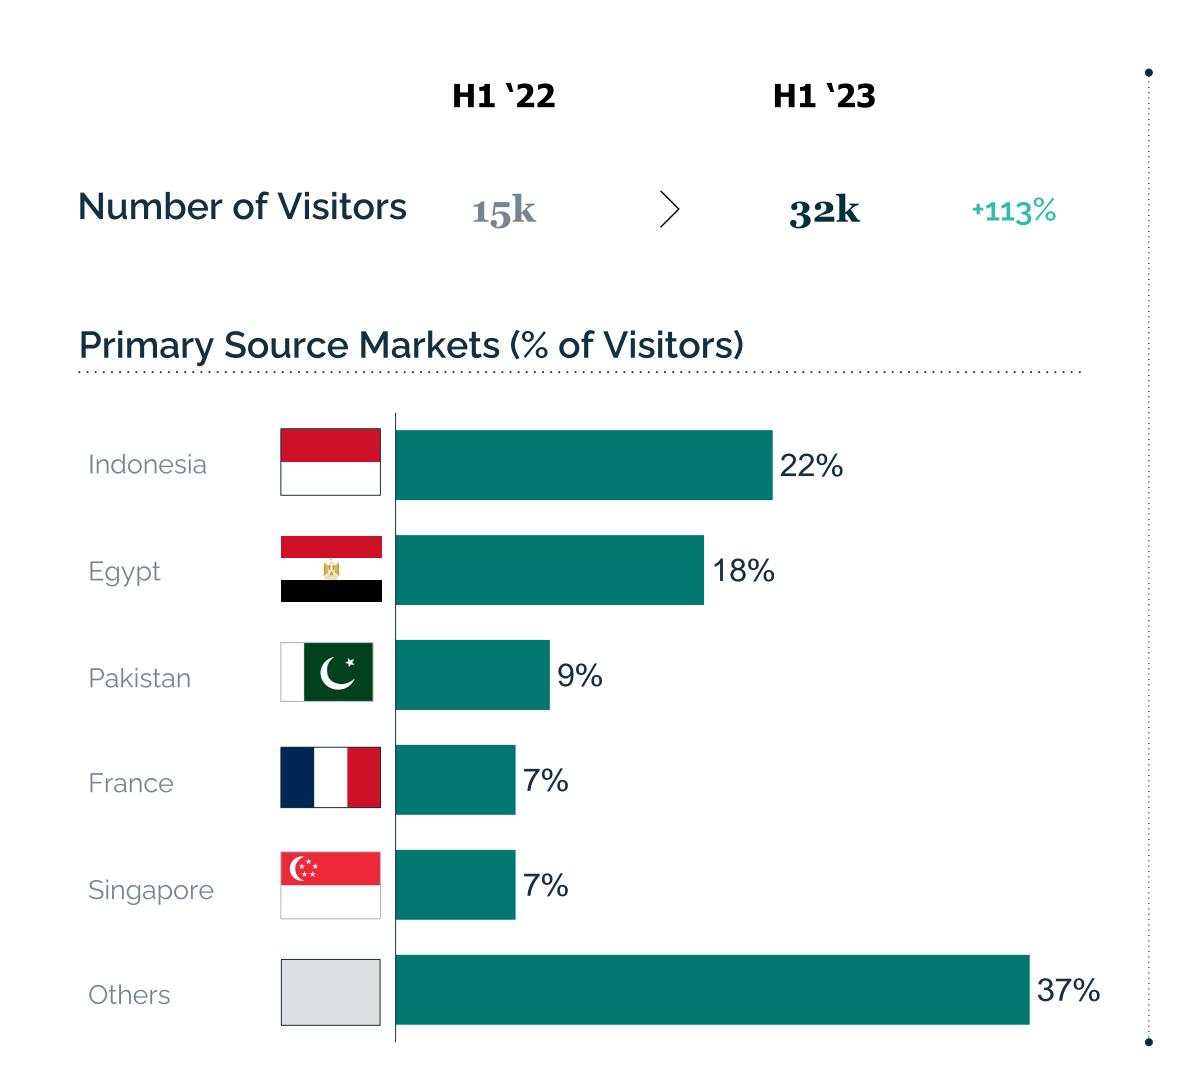

# Increasing inbound visits managed from GCC and international source markets with a high length of stay and package value

Average Order Value of a Package

**SAR 11.6k** As of H1 2023

+96% vs. H1 2022

As of H1 2023

Number of Tourists Served via Tour Operations

**6.3k** As of H1 2023

Partnering with the Saudi Tourism Authority and giga-projects to support product distribution, on-ground operations and experience management