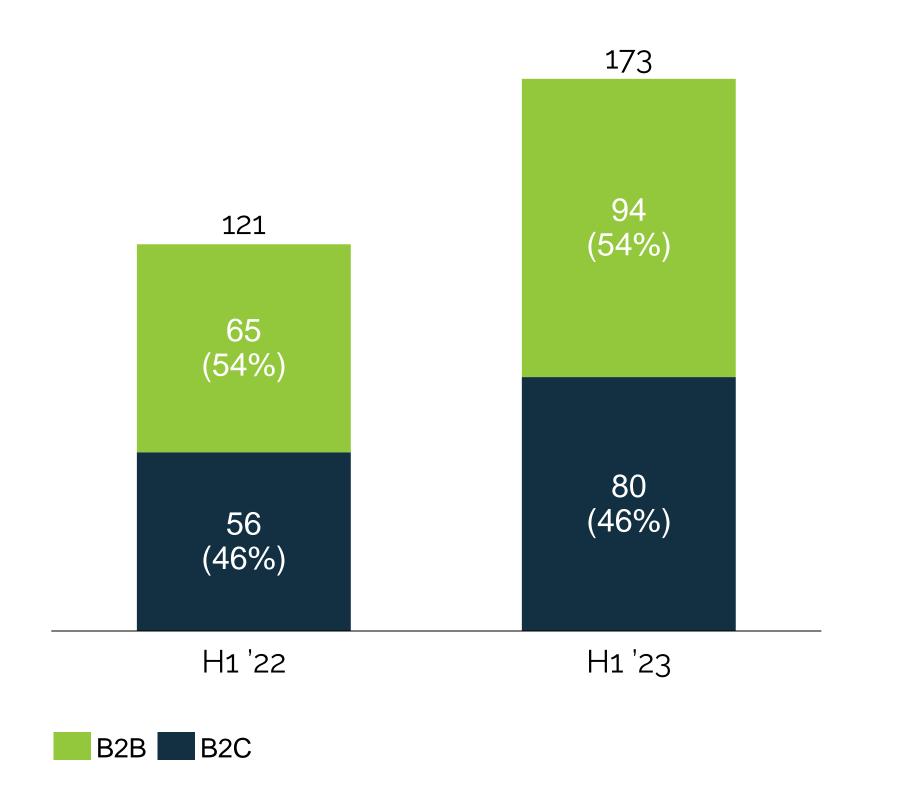

# Steady contribution from the B2C rental segment with significant growth in digital B2C as conversion rates remain high

### Rental Revenue Contribution by B2B vs. B2C (SAR Mn)