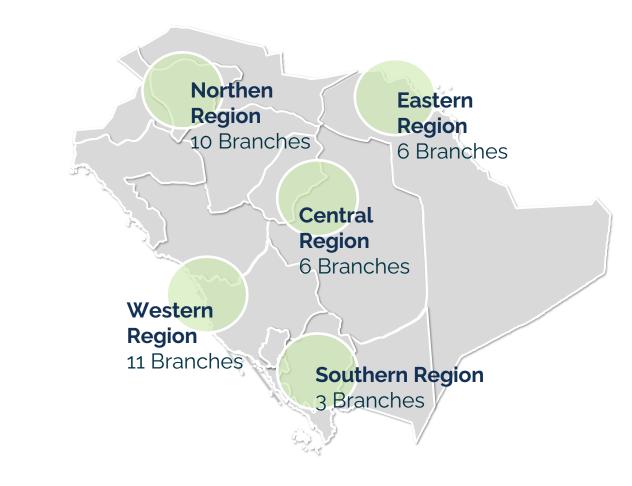

# Rental business driven by an extensive branch network across the Kingdom and supported by digital channels

Rental Revenue (SAR Mn)

Network of 36 rental branches across the Kingdom

Rental Revenue by Airport vs. City Branches (SAR Mn)