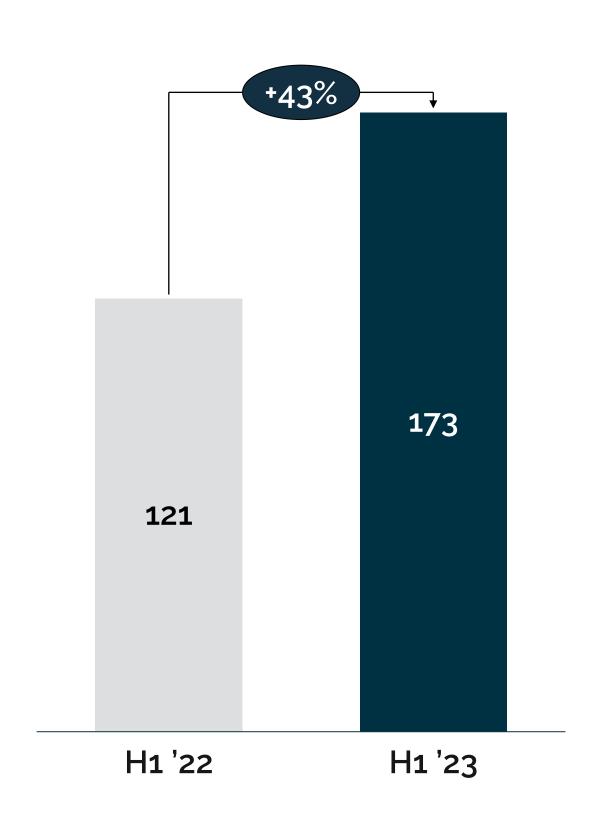

#### Lease Revenue (SAR Mn)

#### Cumulative Contract Value (SAR Mn)

Securing increasingly larger corporate & government lease contracts, generating ~SAR 1.7Bn in cumulative contract value over the period

Lumi has recently been awarded significant contracts with high-profile clients: